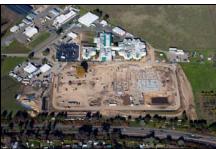

Work completed to date includes placement of temporary facilities onsite, completion and turnover of a new parking area prior to demolishing existing parking improvements, completion of rough grading of the site, placement of underground utilities, pouring of concrete footings, erection of structural steel columns and masonry walls and a portion of the floor slabs in the detention housing areas. See photos below.