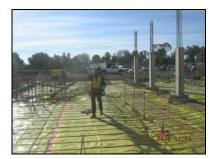

Work completed to date includes placement of temporary facilities onsite, completion and turnover of a new parking area prior to demolishing existing parking improvements, completion of rough grading of the site, placement of underground utilities, pouring of concrete footings, erection of structural steel columns and masonry walls and a portion of the floor slabs in the detention housing areas. See photos below.