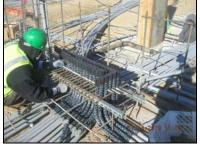

Work completed to date includes placement of temporary facilities onsite, completion and turnover of a new parking area prior to demolishing existing parking improvements, completion of rough grading of the site, placement of underground utilities, pouring of concrete footings, erection of structural steel columns and masonry walls and a portion of the floor slabs in the detention housing areas. See photos below.