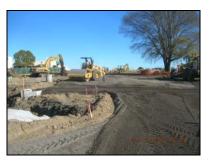

Work completed to date includes placement of temporary facilities onsite, completion and turnover of a new parking area prior to demolishing existing parking improvements, completion of rough grading of the site, placement of underground utilities, pouring of concrete footings, erection of structural steel columns and masonry walls and a portion of the floor slabs in the detention housing areas. See photos below.