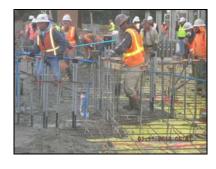

Work completed to date includes placement of temporary facilities onsite, completion and turnover of a new parking area prior to demolishing existing parking improvements, completion of rough grading of the site, placement of underground utilities, pouring of concrete footings, erection of structural steel columns and masonry walls and a portion of the floor slabs in the detention housing areas. See photos below.