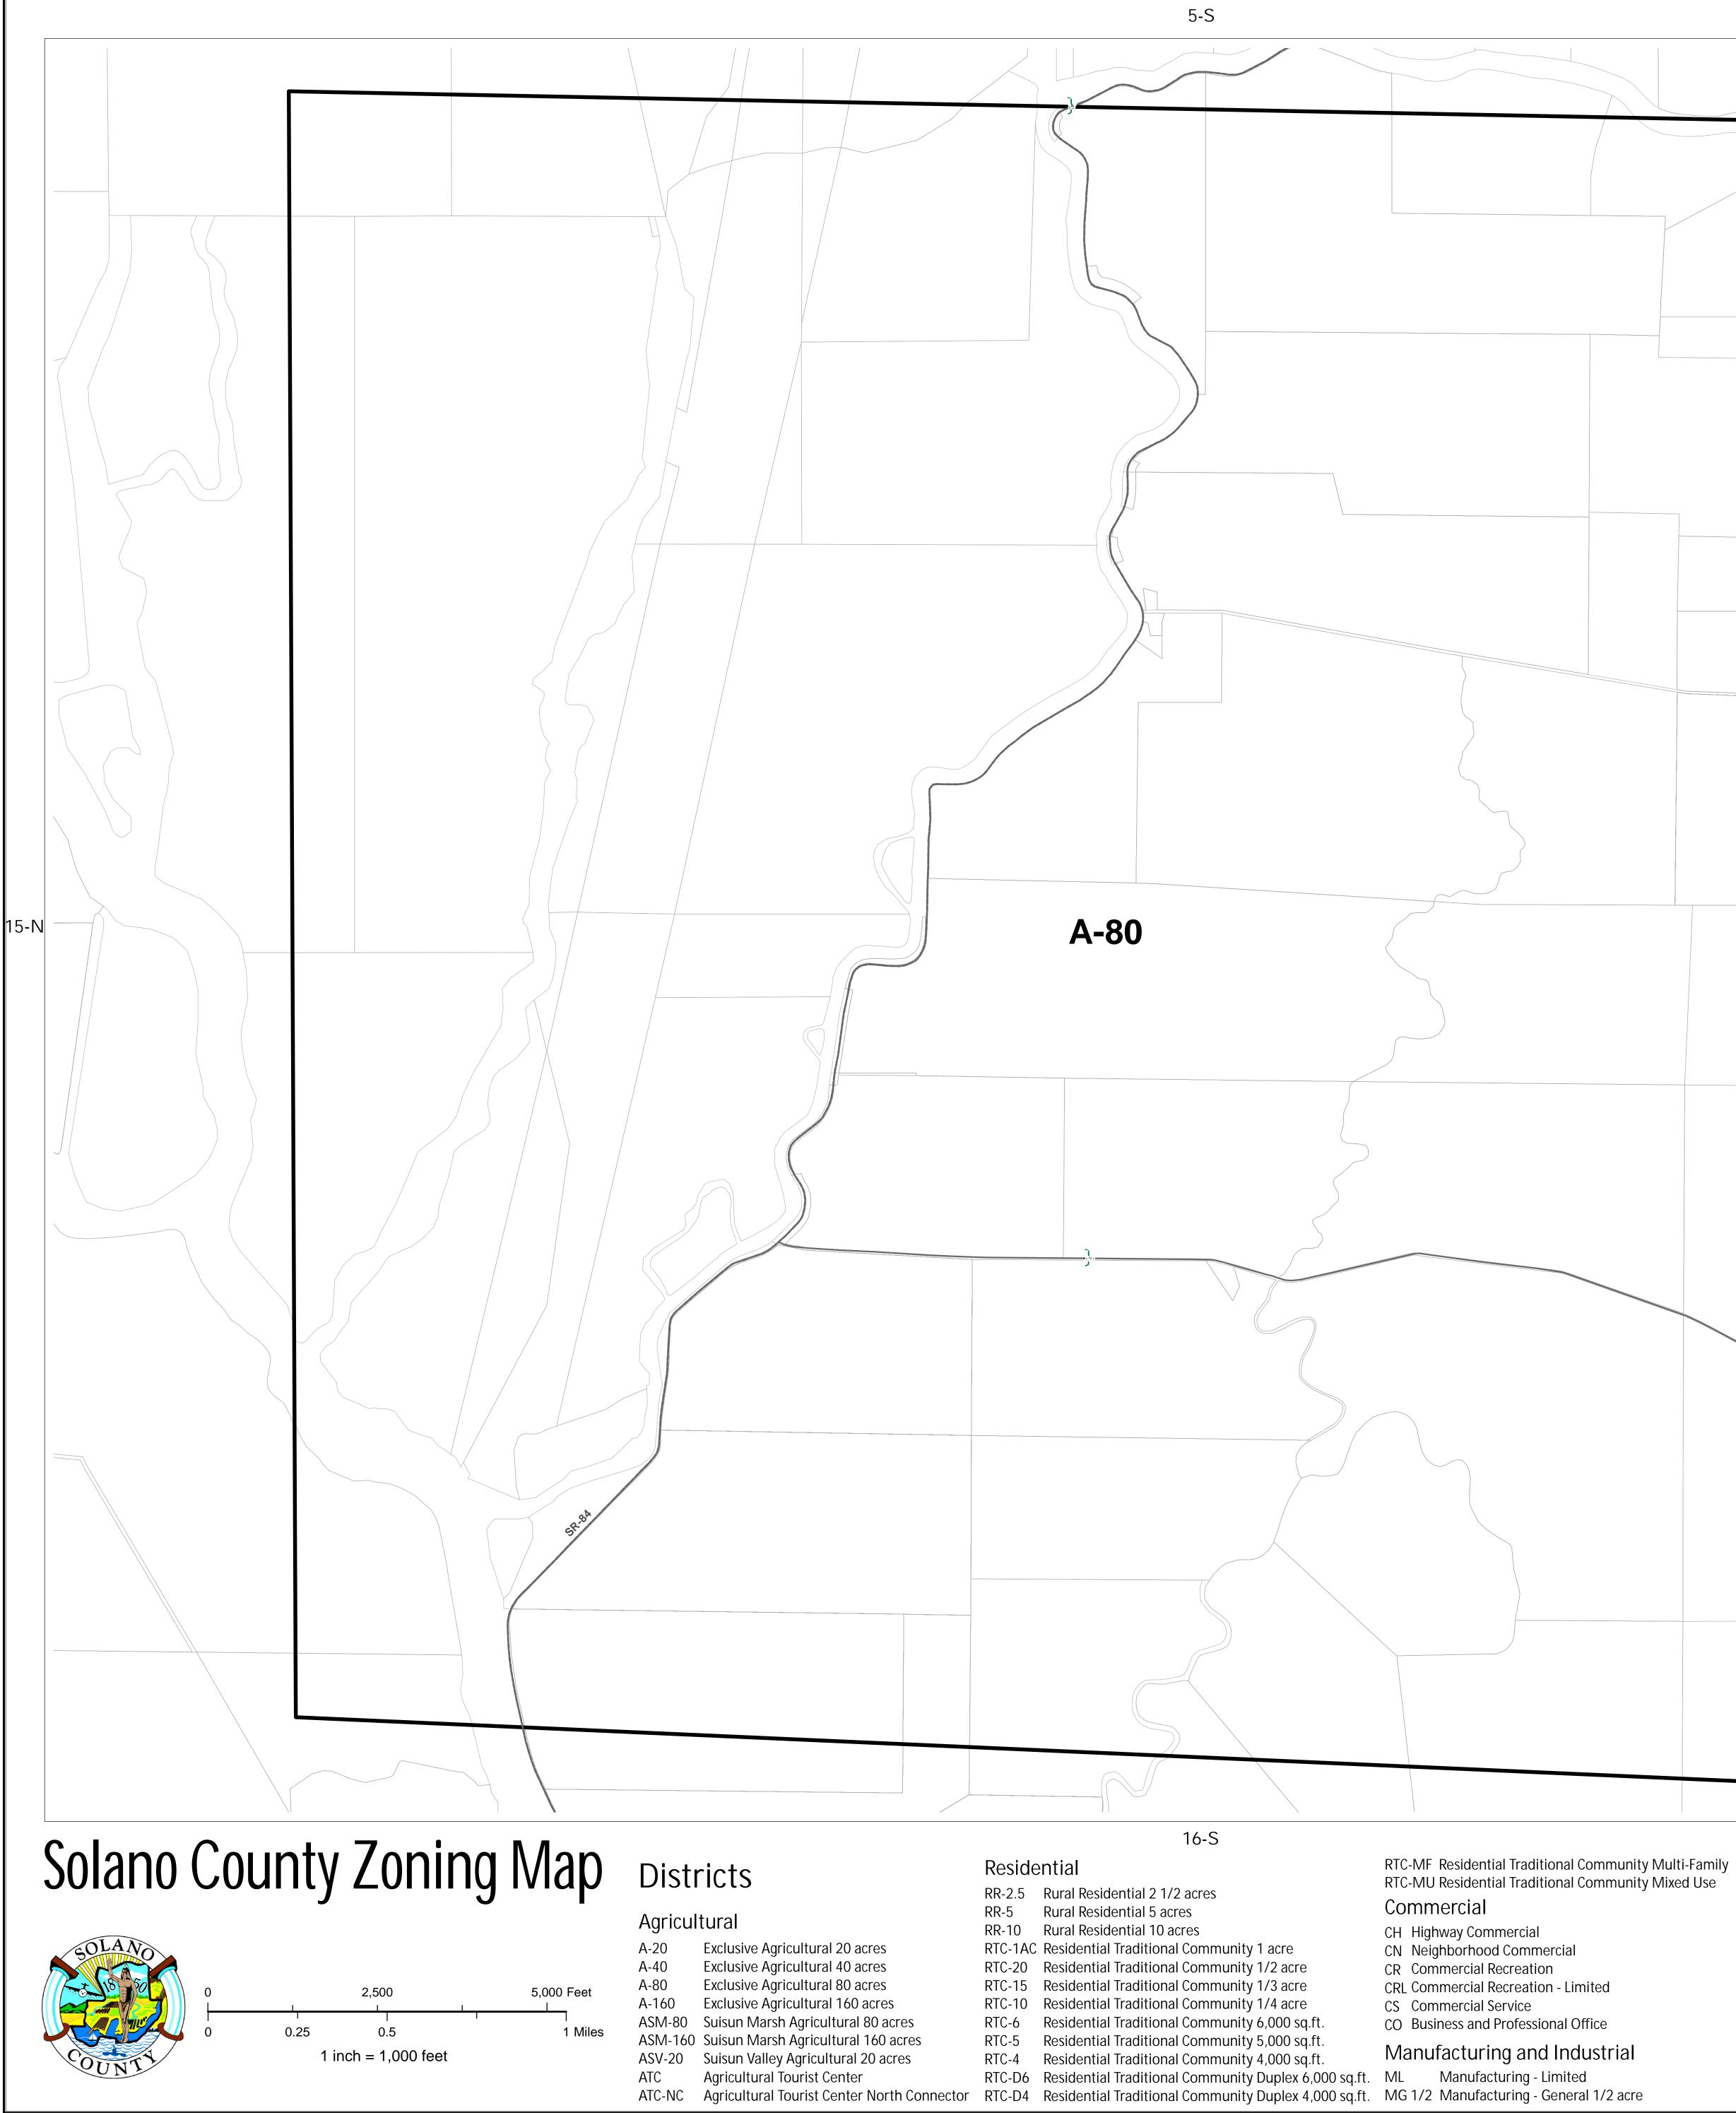

| riouriar |                      |
|----------|----------------------|
| 0        | Exclusive Agricultur |
| 0        | Exclusive Agricultur |
| 0        | Exclusive Agricultur |
| 60       | Exclusive Agricultur |
| N-80     | Suisun Marsh Agric   |
| M-160    | Suisun Marsh Agric   |
| /-20     | Suisun Valley Agric  |
| ,<br>,   | Agricultural Tourist |
| C-NC     | Agricultural Tourist |
|          |                      |

MG 3 Manufacturing - General 3 acres IWD Industrial - Water Dependent IAS Industrial - Agricultural Service **Resource Conservation** W Watershed and Conservation MP Marsh Preservation Special and Overlay P Park PP Policy Plan Overlay