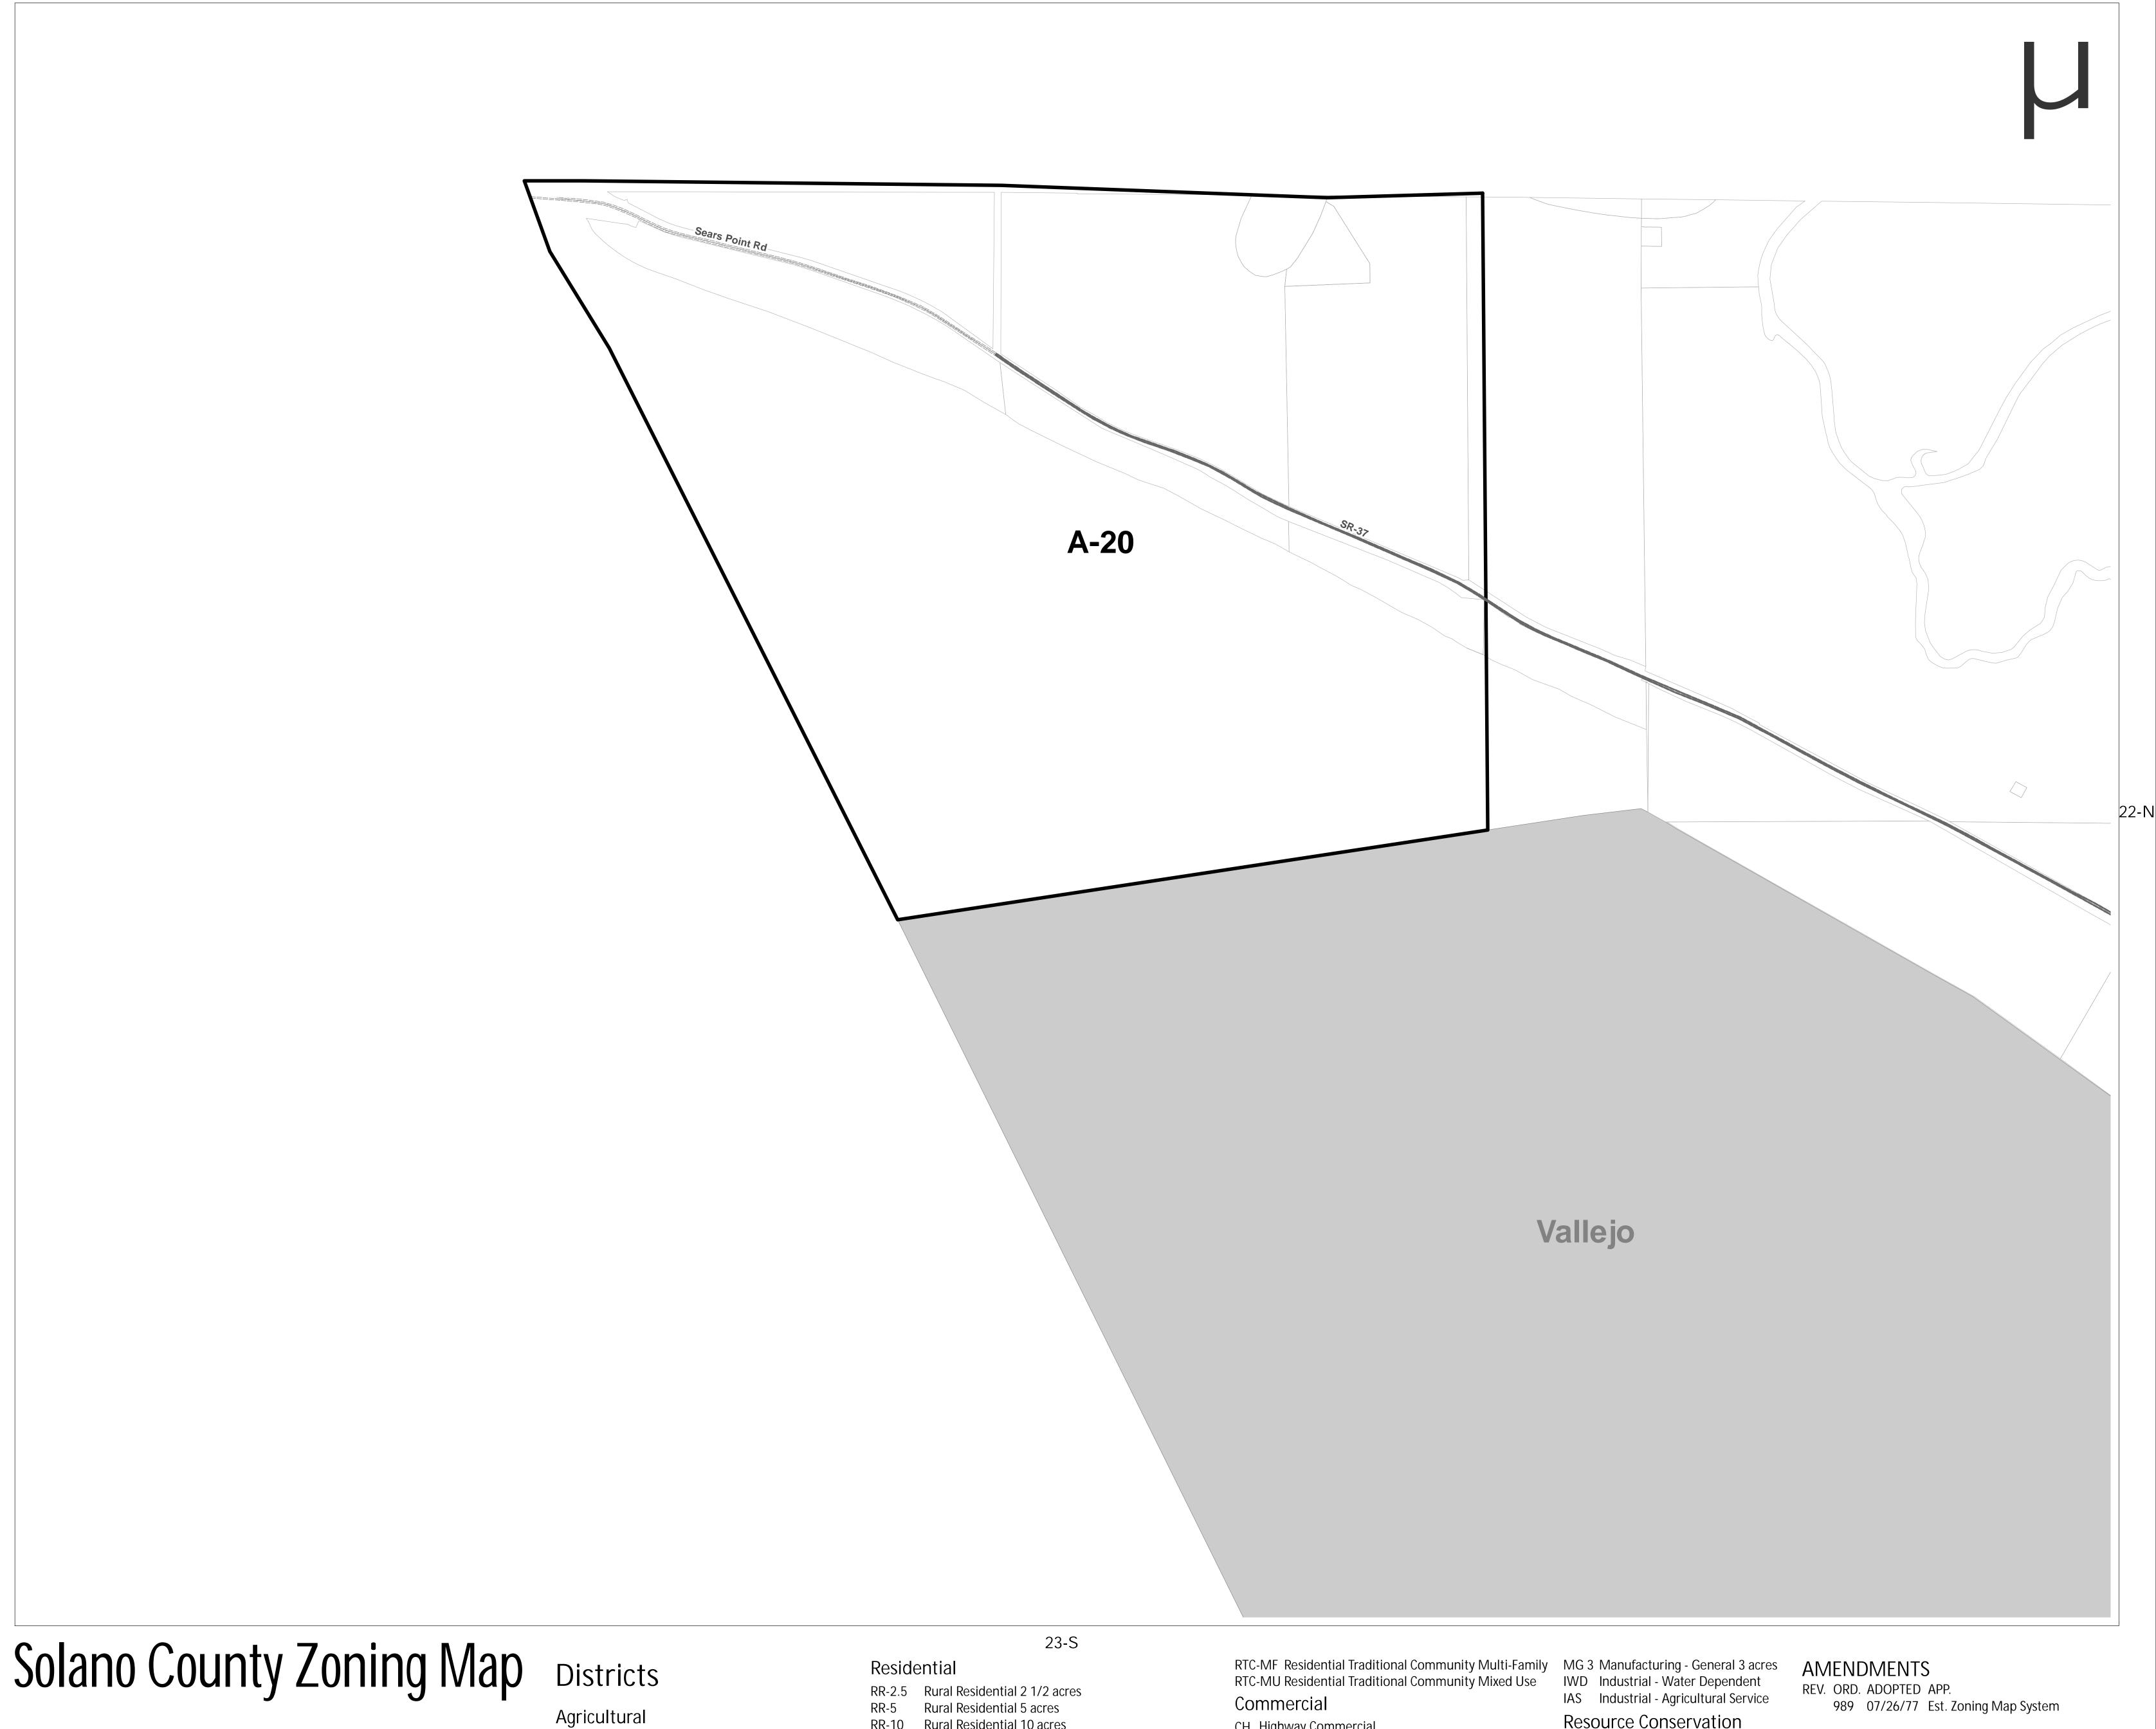

Exclusive Agricultural 20 acres Exclusive Agricultural 40 acres Exclusive Agricultural 80 acres Exclusive Agricultural 160 acres ASM-80 Suisun Marsh Agricultural 80 acres ASM-160 Suisun Marsh Agricultural 160 acres Suisun Valley Agricultural 20 acres Agricultural Tourist Center ATC-NC Agricultural Tourist Center North Connector RTC-D4 Residential Traditional Community Duplex 4,000 sq.ft. MG 1/2 Manufacturing - General 1/2 acre

Rural Residential 10 acres RTC-1AC Residential Traditional Community 1 acre Residential Traditional Community 1/2 acre RTC-15 Residential Traditional Community 1/3 acre RTC-10 Residential Traditional Community 1/4 acre

Residential Traditional Community 6,000 sq.ft. Residential Traditional Community 5,000 sq.ft. Residential Traditional Community 4,000 sq.ft. RTC