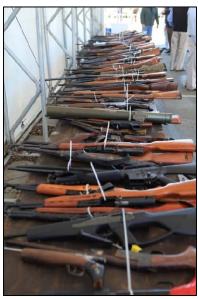

## 3. Gun Buyback Program Collects 344 Weapons

The Solano County Law Enforcement community conducted the first ever countywide "Gun Buyback Program" on March 9, 2013 from 10 a.m. to 3 p.m. on March 9, 2013 at the Solano County Fairgrounds. The goal of the operation was simple: to get as many illegal and unwanted guns off the streets of Solano County as possible. During the five-hour period, a total of 344 weapons were collected, including 113 handguns, 67 shotguns, 163 rifles (multiple assault rifles), and one military rocket launcher.

In addition to support from every law enforcement agency in the county and the Solano County Fairgrounds, a coalition of public officials, faith-based organizations, local businesses, health agencies, school districts and local charitable foundations were assembled. The event was held in conjunction with Congressman Mike Thompson, Assemblywoman Susan Bonilla, Supervisors John Vasquez and Erin Hannigan.

Funding for this operation was provided primarily through asset forfeiture funds from the Vallejo Police Department and Solano County SOLNET, which includes the Sheriff's Office and District Attorney. Additional funding was provided by the following: Six Flags, Vallejo Police Officers Association, Friendship Missionary Baptist Church, Team Chevrolet, Matt Garcia Foundation, Kaiser Permanente, Assemblywoman Susan Bonilla and Congressman Mike Thompson.