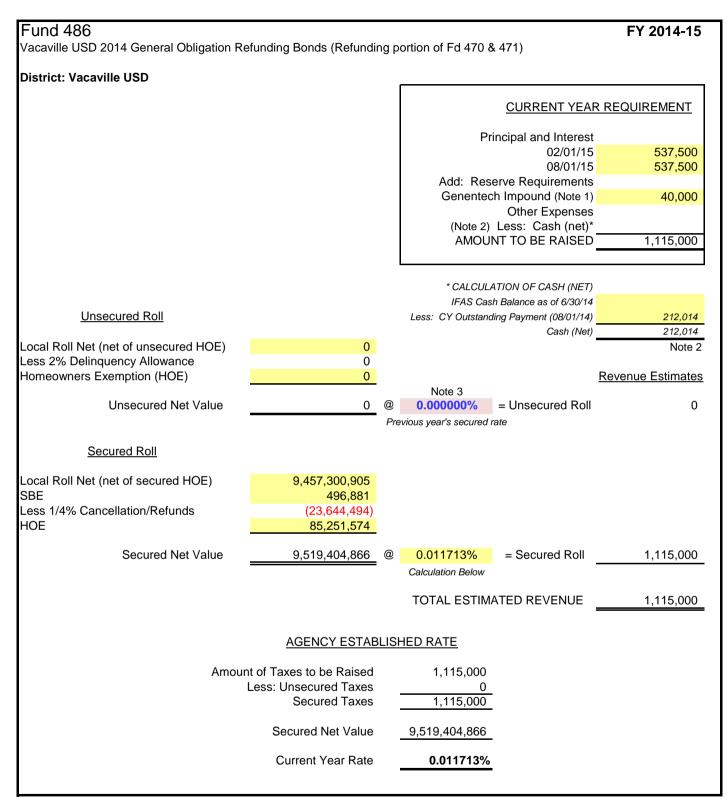

| Fund 477<br>Vacaville USD GOB Election 2001, Measu                                                   | ire V, Series 2007                                                 |          |                                      |                                                                                                                                               | FY 2014-15                                           |
|------------------------------------------------------------------------------------------------------|--------------------------------------------------------------------|----------|--------------------------------------|-----------------------------------------------------------------------------------------------------------------------------------------------|------------------------------------------------------|
| District: Vacaville USD                                                                              |                                                                    | I        |                                      |                                                                                                                                               |                                                      |
|                                                                                                      |                                                                    |          |                                      | CURRENT YEA                                                                                                                                   | R REQUIREMENT                                        |
|                                                                                                      |                                                                    |          | Add: Additic<br>Genentech            | ncipal and Interest<br>02/01/15<br>08/01/15<br>onal Cash Needed<br>Impound (Note 1)<br>Other Expenses<br>Less: Cash (net)*<br>IT TO BE RAISED | 876,369<br>976,369<br>70,000<br>(7,902)<br>1,914,836 |
| Unsecured Roll                                                                                       |                                                                    |          | IFAS Cash                            | TION OF CASH (NET)<br>Balance as of 6/30/14<br>ng Payment (08/01/14)<br>Cash (Net)                                                            | 976,071<br>(968,169)<br>7,902                        |
| Local Roll Net (net of unsecured HOE)<br>Less 2% Delinquency Allowance<br>Homeowners Exemption (HOE) | 342,739,942<br>(6,854,799)<br>7,000                                |          |                                      |                                                                                                                                               | Revenue Estimates                                    |
| Unsecured Net Value                                                                                  | 335,892,143                                                        | @<br>Pre | 0.021689%<br>evious year's secured r | = Unsecured Roll                                                                                                                              | 72,850                                               |
| Secured Roll                                                                                         |                                                                    |          |                                      |                                                                                                                                               |                                                      |
| Local Roll Net (net of secured HOE)<br>SBE<br>Less 1/4% Cancellation/Refunds<br>HOE                  | 9,429,852,079<br>496,881<br>(23,575,872)<br>85,311,749             |          |                                      |                                                                                                                                               |                                                      |
| Secured Net Value                                                                                    | 9,492,084,837                                                      | @        | 0.019405%<br>Calculation Below       | = Secured Roll                                                                                                                                | 1,841,986                                            |
|                                                                                                      |                                                                    |          | TOTAL ESTIMA                         | TED REVENUE                                                                                                                                   | 1,914,836                                            |
|                                                                                                      | AGENCY ESTAB                                                       | LISI     | HED RATE                             |                                                                                                                                               |                                                      |
| Amou                                                                                                 | nt of Taxes to be Raised<br>Less: Unsecured Taxes<br>Secured Taxes |          | 1,914,836<br>(72,850)<br>1,841,986   |                                                                                                                                               |                                                      |
|                                                                                                      | Secured Net Value                                                  |          | 9,492,084,837                        |                                                                                                                                               |                                                      |
|                                                                                                      | Current Year Rate                                                  |          | 0.019405%                            |                                                                                                                                               |                                                      |