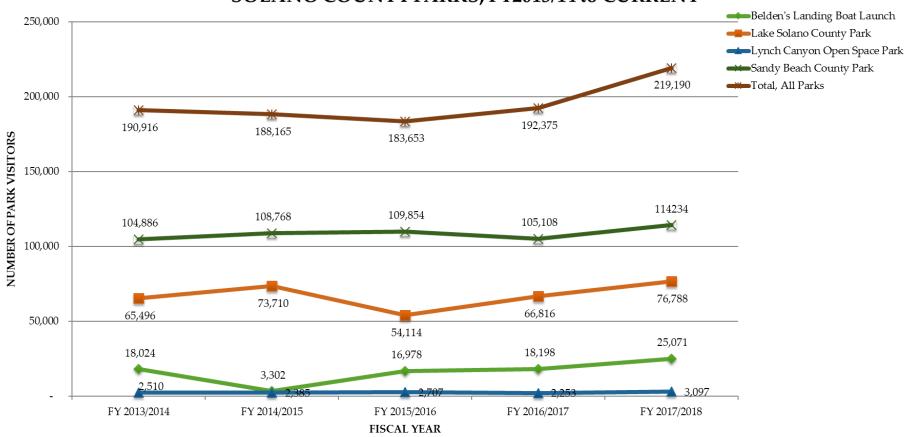

An updated and complete Attendance and Revenue Summary for FY2017/2018 is attached (Attachment 6B-1)

Review Attendance and Revenue Graphs (Attachment 6B-2)

- C. <u>Project Updates: Belden's Landing:</u> Routine Maintenance. Staff is currently applying for grant funds for a Restoration Project with National Fish and Wildlife Foundation, in partnership with the Department of Fish and Wildlife, and Suisun Resource Conservation District. <u>Lake Solano:</u> Routine Maintenance. Accessibility improvements are being installed at the swimming access in the campground. Extending the managing agreement at Lake Solano is in process to allow for increased ability to apply for grant funding to offset future project costs. <u>Lynch Canyon:</u> Routine trail maintenance and staging area maintenance, installation of non-potable water line to provide water for restroom cleaning at the staging area complete, bee hotel and shade structures installed at the staging area. <u>Sandy Beach:</u> Routine maintenance. Installation of rubber chip seal of boat launch parking lot is almost complete, only a couple of striping elements to finish at time of publication.
- D. Park Closures: