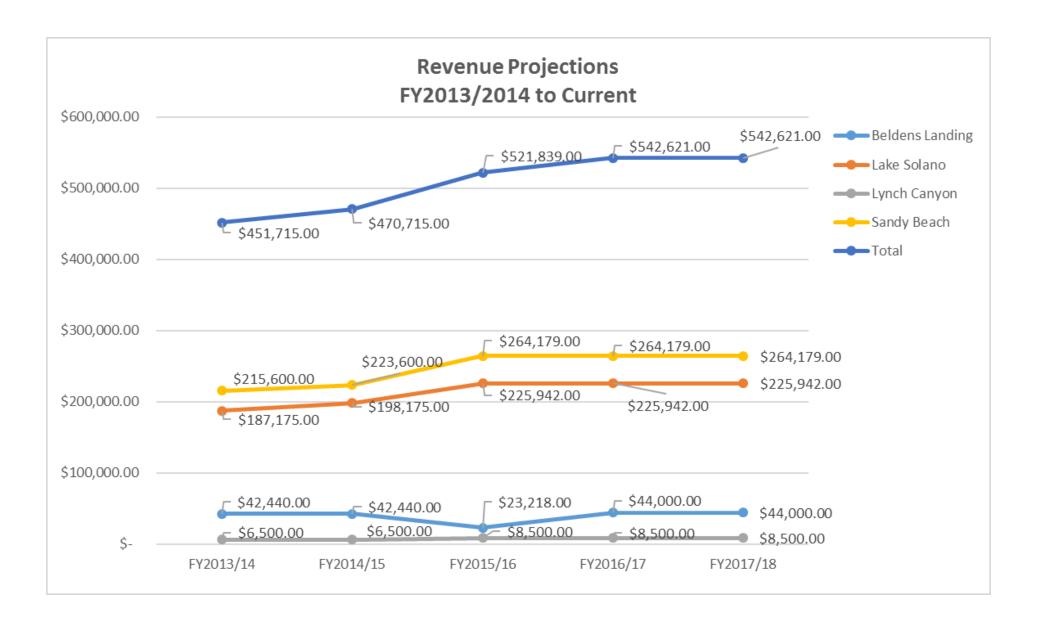

An updated and complete Attendance and Revenue Summary for FY2017/2018 is attached (Attachment 6B-1)

Review Attendance and Revenue Graphs (Attachment 6B-2)

- C. <u>Project Updates: Belden's Landing:</u> Routine Maintenance. Staff is currently applying for grant funds for a Restoration Project with National Fish and Wildlife Foundation, in partnership with the Department of Fish and Wildlife, and Suisun Resource Conservation District. <u>Lake Solano:</u> Routine Maintenance. Accessibility improvements are being installed at the swimming access in the campground. Extending the managing agreement at Lake Solano is in process to allow for increased ability to apply for grant funding to offset future project costs. <u>Lynch Canyon:</u> Routine trail maintenance and staging area maintenance, installation of non-potable water line to provide water for restroom cleaning at the staging area complete, bee hotel and shade structures installed at the staging area. <u>Sandy Beach:</u> Routine maintenance. Installation of rubber chip seal of boat launch parking lot is almost complete, only a couple of striping elements to finish at time of publication.
- D. Park Closures: