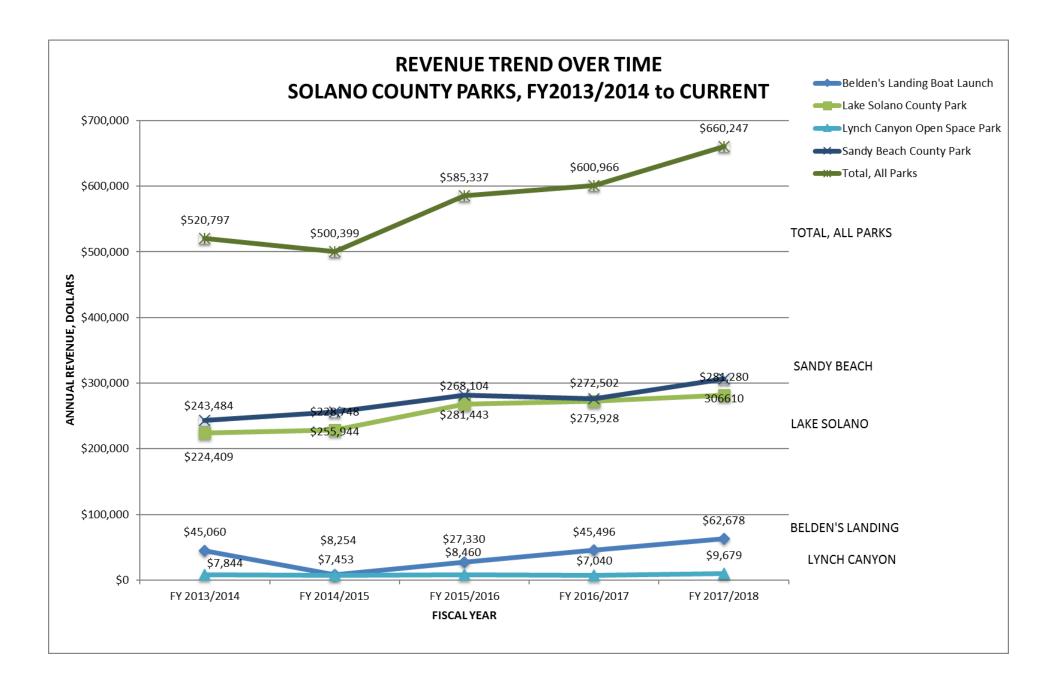

An updated and complete Attendance and Revenue Summary for FY2017/2018 is attached (Attachment 6B-1)

Review Attendance and Revenue Graphs (Attachment 6B-2)

- C. <u>Project Updates: Belden's Landing:</u> Routine Maintenance. Staff is currently applying for grant funds for a Restoration Project with National Fish and Wildlife Foundation, in partnership with the Department of Fish and Wildlife, and Suisun Resource Conservation District. <u>Lake Solano:</u> Routine Maintenance. Accessibility improvements are being installed at the swimming access in the campground. Extending the managing agreement at Lake Solano is in process to allow for increased ability to apply for grant funding to offset future project costs. <u>Lynch Canyon:</u> Routine trail maintenance and staging area maintenance, installation of non-potable water line to provide water for restroom cleaning at the staging area complete, bee hotel and shade structures installed at the staging area. <u>Sandy Beach:</u> Routine maintenance. Installation of rubber chip seal of boat launch parking lot is almost complete, only a couple of striping elements to finish at time of publication.
- D. Park Closures: