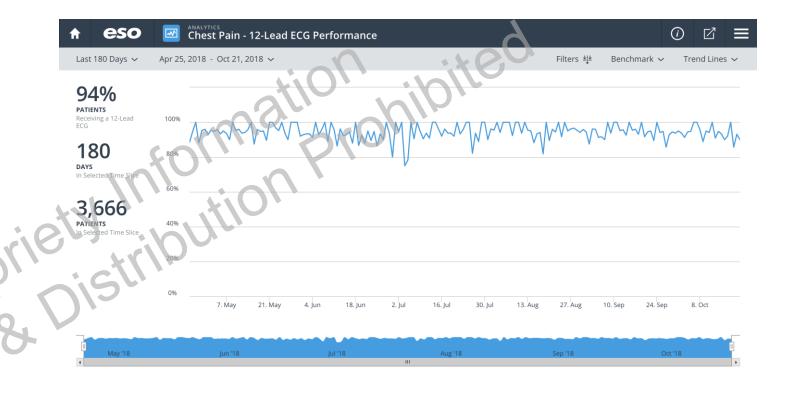

**Complex reporting made simple** 

**120** base measures

**Clinical, Operational, Outcomes** 

Easily adapted to new measures

**Drill to detail** 

Benchmarking

**Hospital version** 

# **ESO Benchmarking**

How does my system measure up?

Are our goals reasonable?

Is there room for improvement?

Demonstrate that improvement over time.

# **ESO Benchmarking**