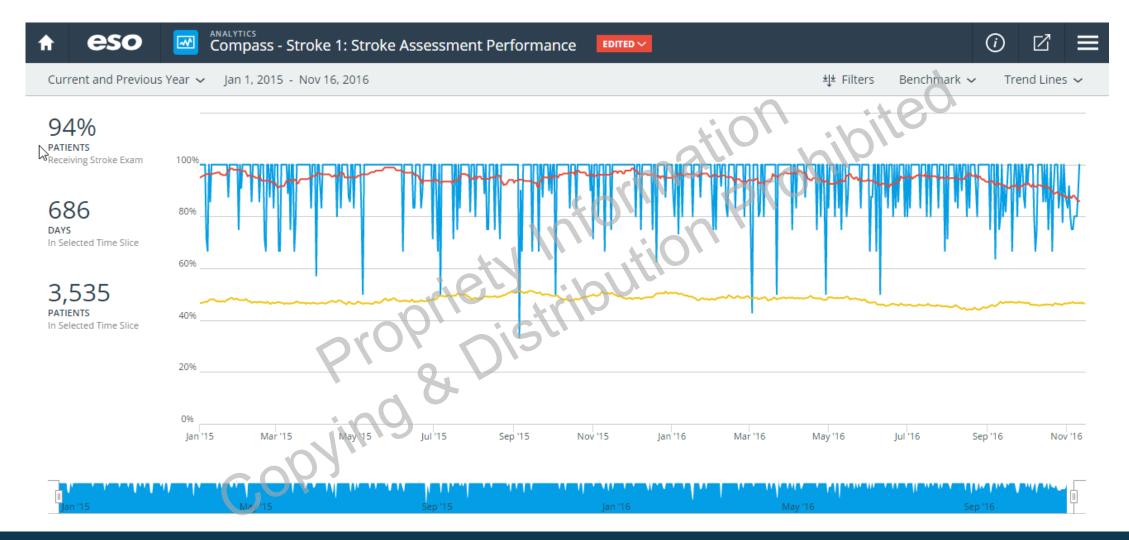

# **ESO Benchmarking**

How does my system measure up?

Are our goals reasonable?

Is there room for improvement?

Demonstrate that improvement over time.

# **ESO Benchmarking**