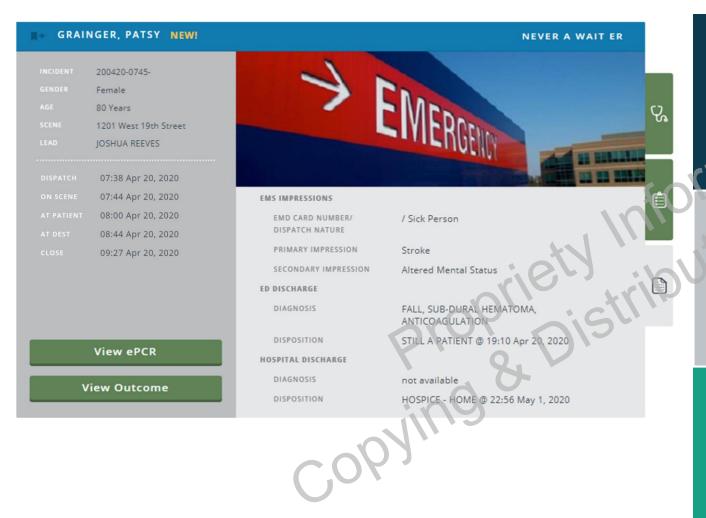

### **Outcomes for EMS**

#### **Secure Portal**

- Role-based access
- Granular levels of data access assignable by local admin

#### Link to Analytics

- Link 911 -> Impression -> Outcome
- Discrete data available to every agency

#### **2.5 Million Outcomes & Counting**

- Supports EMS training
- Drives real-world research