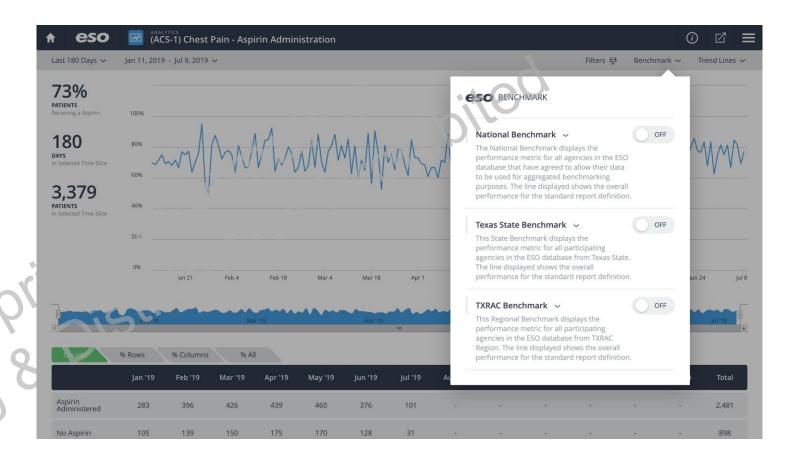

# **ESO Benchmarking**

How does my system measure up?

Are our goals reasonable?

Is there room for improvement?

Demonstrate that improvement over time.

# **ESO Benchmarking**