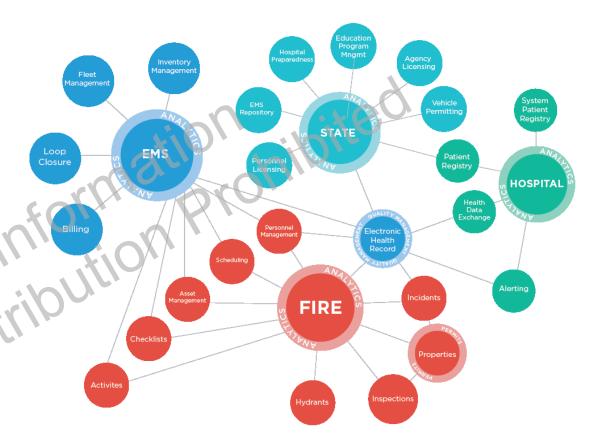

# **ESO Data Platform**

Big Data Solution for EMS Systems

- **Healthcare Analytics Platform** 
  - **Performance Measures**
  - **Customization**
  - **Multi-Level Benchmarking**
  - **Performance Improvement**
- **Regional Healthcare Repository** 
  - NEMSIS 3.3.4 and 3.4 Compliant.
  - Data Quality Scoring and
  - Improvement