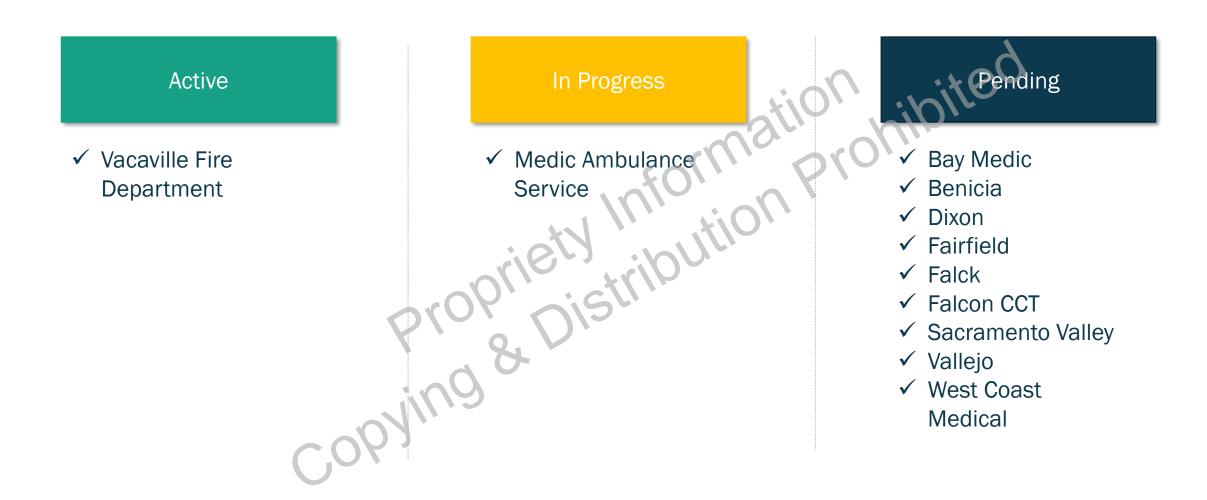

# **Project Update**

# **Project Timeline**

#### June 15, 2020

 Medic Ambulance Service live and submitting data

#### July 1, 2020

oyin

Pending agencies are configured and vendors have received endpoint credentials

#### July 15, 2020

3

All agency vendors are actively submitting to LEMSA

#### Sept. 1, 2020

 Two years of historical data is received (as applicable) and populated into Solano LEMSA