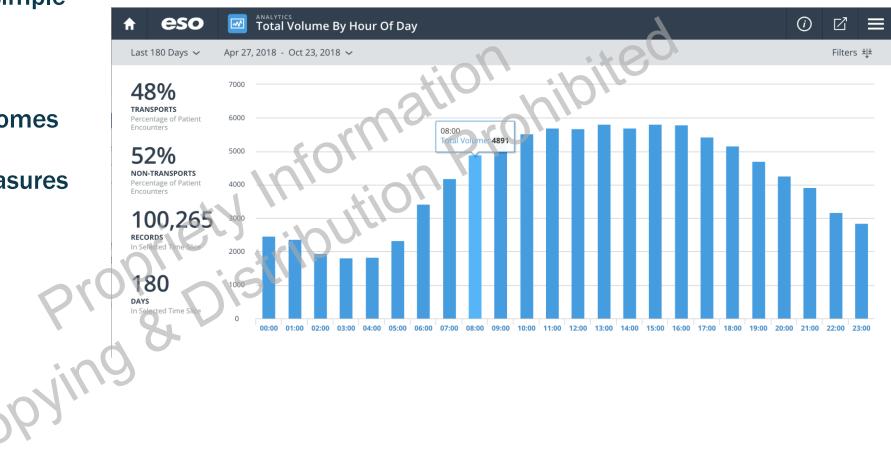

**Complex reporting made simple** 

**120** base measures

**Clinical, Operational, Outcomes** 

Easily adapted to new measures

**Drill to detail** 

Benchmarking

**Hospital version** 