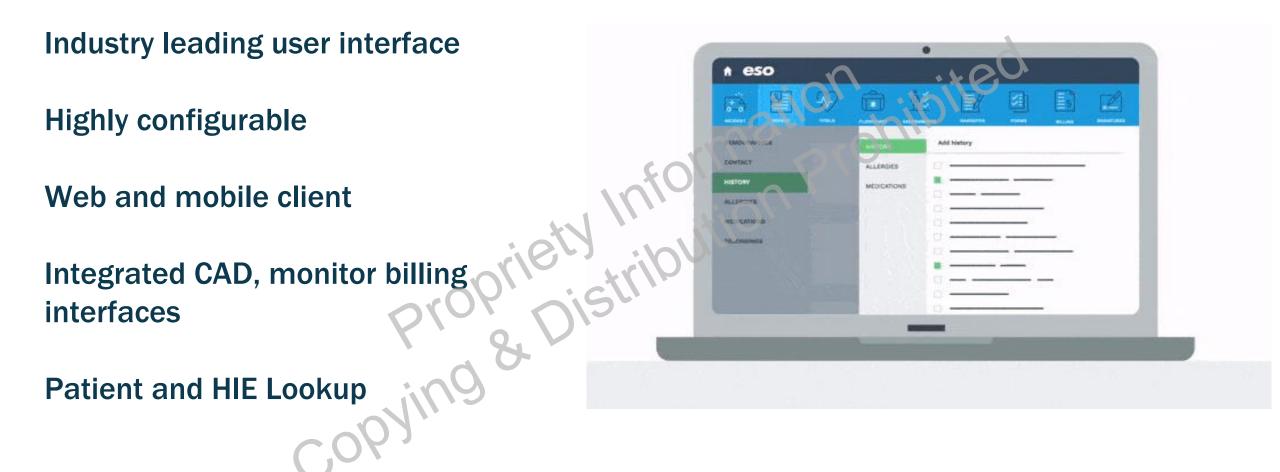

# **ESO Electronic Healthcare Record (EHR)**

# **ESO Data Platform**

Big Data Solution for EMS Systems

- **Healthcare Analytics Platform** 
  - **Performance Measures**
  - **Customization**
  - **Multi-Level Benchmarking**
  - **Performance Improvement**
- **Regional Healthcare Repository** 
  - NEMSIS 3.3.4 and 3.4 Compliant.
  - Data Quality Scoring and
  - Improvement