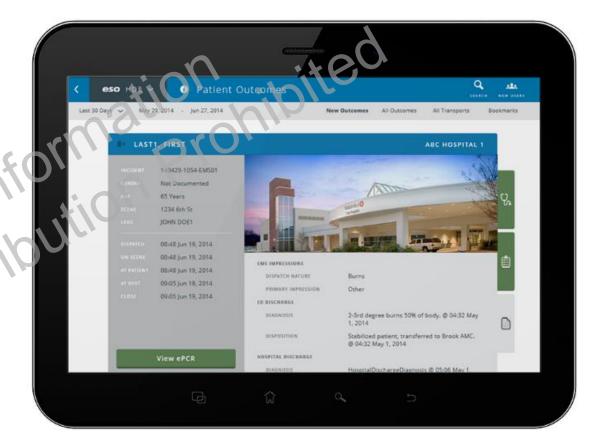

### **Outcomes for EMS**

#### **Secure Portal**

- Role-based access
- Granular levels of data access assignable by local admin

#### Link to Analytics

- Link 911 -> Impression -> Outcome
- Discrete data available to every agency

#### **2.5 Million Outcomes & Counting**

- Supports EMS training
- Drives real-world research