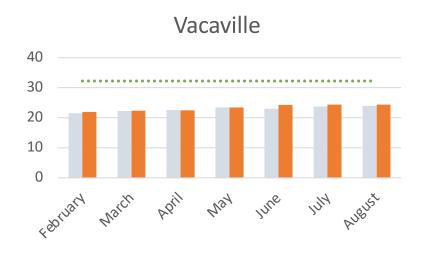

#### 8) Operations Committee Updates & Reports

- a. Fiscal Update
  - i. Refer to handout: Solano County Health and Social Services: Family Health Services-Total Billed Encounters July 1, 2019 June 31, 2020
  - ii. Janine Harris is unable to provide an update due to fire evacuations.
- b. Call Center Metrics: Presented by Toya Adams
  - i. Refer to handout: FHS Call Center Statistics
  - ii. 8 MAs assigned to the Call Center
  - iii. Call Center has been upgraded and allows for recording of conversation for training purposes.