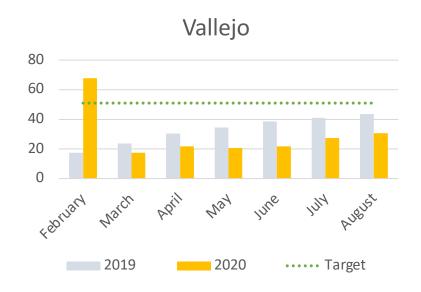

#### 6) Project Director/Chief Executive Officer Report

- a. COVID-19 Health Center Impact Update: Presented by Dr. Matyas
  - i. Continue to see a surge with COVID-19 in Solano County. Positive cases remain high, hospitalizations are low from the 50s to 30s. 4,871 positive cases with 44 fatalities. Less than 10% of the cases are under 65 years old, over 10% among children. 81% of death are elderly. Greater impact with a weaker immune system. Higher hospitalization rates and death rates among African Americans 3 times higher than Whites. Hispanics/Latin & Asian Pacific Islander the rates are twice as high as whites. 318 active cases tested over 60,000 people. Cases by cities: 1,652 Vallejo, 1,536 Fairfield, 827 Vacaville, 356 Suisun, 333 Dixon, 115 Benicia, 36 Rio Vista, 16 County Unincorporated. 39 current hospitalizations. ICU & Ventilators are in good standing. The most common exposure is family and friends gathering. Schools remain closed, possible requests for waivers TK-6<sup>th</sup> for face to face education.
- b. HRSA Update COVID-19 Grants Progress Reports: Presented by Yvonne Ezenwa
  - i. Refer to handout: FHS COVID-19 Grants Quarter 1 Snapshot
    - 1. Awarded 1.9 million dollars. Spent about 36% (\$678,000). Adjustments for Q2 planning include: adding additional staff to the grant. Funds expire in Spring 2021.
- c. Health Center Operations Update: Presented by Dr. Michele Leary
  - FHS operations and the Union had a meeting to relocate the Call Center MAs into the clinics. In the process of gathering the preferences of the new locations for the Call Center MAs.
  - ii. Vacaville Clinic Health Services Manager- Alicia Jones has resigned and Jack Nasser is covering the Vacaville clinic.
- d. CMO Update- Vaccination Update: Presented by Dr. Rebekah Kim
  - i. CMO position is out for requirement
  - ii. Vaccination update for pediatrics.
    - Less than 2 years old age group will get most of the vaccinations for school requirements. Active generate list and calling patients in to get vaccinations. Some families are refusing to come in for vaccines. Holding off on older children "Well Child Visits" to allow for the 4/5-year-old who need kindergarten physicals & shots. A decrease in children coming in compared to last year. Kindergarten Round-Up was canceled due to concern of proper social distancing.
    - 2. Allowing children who have had a physical with Solano County to come back to complete physical without restrictions.
    - Fairfield-Suisun Unified School District has reached out for TDAP vaccines for incoming middle school children. Two events were held in July and another event scheduled for August 19, 2020.