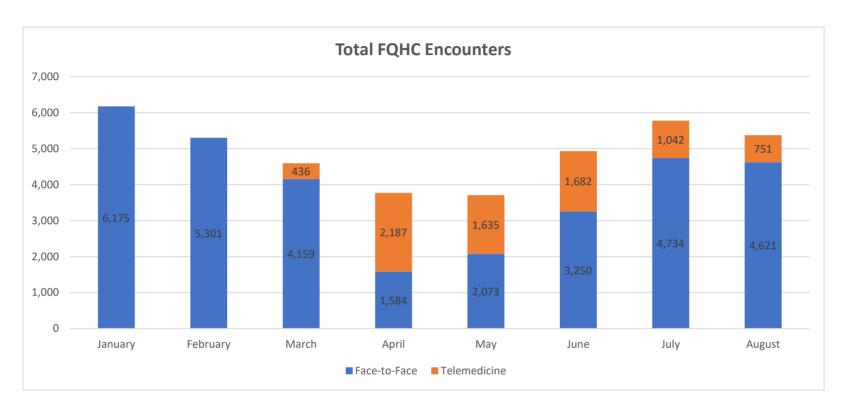

#### 8) Operations Committee Updates & Reports

- a. Fiscal Update
  - i. Refer to handout: Solano County Health and Social Services: Family Health Services-Total Billed Encounters July 1, 2019 June 31, 2020
  - ii. Janine Harris is unable to provide an update due to fire evacuations.
- b. Call Center Metrics: Presented by Toya Adams
  - i. Refer to handout: FHS Call Center Statistics
  - ii. 8 MAs assigned to the Call Center
  - iii. Call Center has been upgraded and allows for recording of conversation for training purposes.