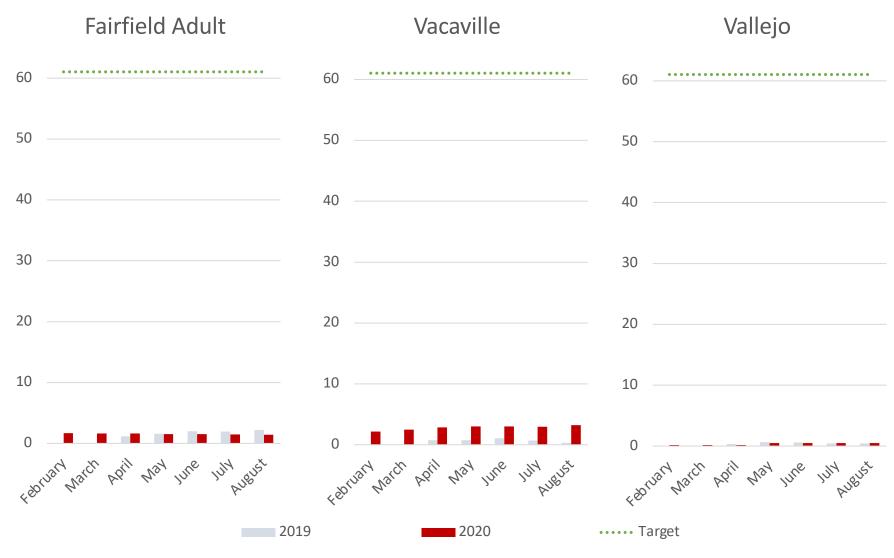

#### 8) Operations Committee Updates & Reports

- a. Fiscal Update
  - i. Refer to handout: Solano County Health and Social Services: Family Health Services-Total Billed Encounters July 1, 2019 June 31, 2020
  - ii. Janine Harris is unable to provide an update due to fire evacuations.
- b. Call Center Metrics: Presented by Toya Adams
  - i. Refer to handout: FHS Call Center Statistics
  - ii. 8 MAs assigned to the Call Center
  - iii. Call Center has been upgraded and allows for recording of conversation for training purposes.