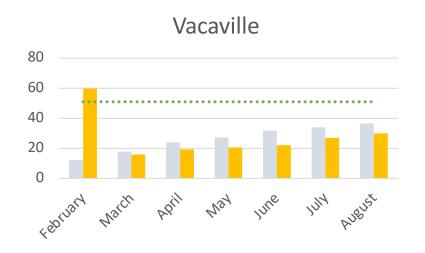

#### 8) Operations Committee Updates & Reports

- a. Fiscal Update
  - i. Refer to handout: Solano County Health and Social Services: Family Health Services-Total Billed Encounters July 1, 2019 June 31, 2020
  - ii. Janine Harris is unable to provide an update due to fire evacuations.
- b. Call Center Metrics: Presented by Toya Adams
  - i. Refer to handout: FHS Call Center Statistics
  - ii. 8 MAs assigned to the Call Center
  - iii. Call Center has been upgraded and allows for recording of conversation for training purposes.