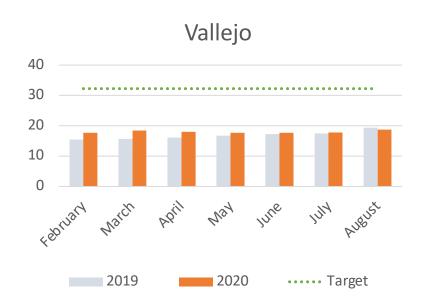

#### 6) Project Director/Chief Executive Officer Report

- a. COVID-19 Health Center Impact Update: Presented by Dr. Matyas
  - i. Continue to see a surge with COVID-19 in Solano County. Positive cases remain high, hospitalizations are low from the 50s to 30s. 4,871 positive cases with 44 fatalities. Less than 10% of the cases are under 65 years old, over 10% among children. 81% of death are elderly. Greater impact with a weaker immune system. Higher hospitalization rates and death rates among African Americans 3 times higher than Whites. Hispanics/Latin & Asian Pacific Islander the rates are twice as high as whites. 318 active cases tested over 60,000 people. Cases by cities: 1,652 Vallejo, 1,536 Fairfield, 827 Vacaville, 356 Suisun, 333 Dixon, 115 Benicia, 36 Rio Vista, 16 County Unincorporated. 39 current hospitalizations. ICU & Ventilators are in good standing. The most common exposure is family and friends gathering. Schools remain closed, possible requests for waivers TK-6<sup>th</sup> for face to face education.
- b. HRSA Update COVID-19 Grants Progress Reports: Presented by Yvonne Ezenwa
  - i. Refer to handout: FHS COVID-19 Grants Quarter 1 Snapshot
    - 1. Awarded 1.9 million dollars. Spent about 36% (\$678,000). Adjustments for Q2 planning include: adding additional staff to the grant. Funds expire in Spring 2021.
- c. Health Center Operations Update: Presented by Dr. Michele Leary
  - FHS operations and the Union had a meeting to relocate the Call Center MAs into the clinics. In the process of gathering the preferences of the new locations for the Call Center MAs.
  - ii. Vacaville Clinic Health Services Manager- Alicia Jones has resigned and Jack Nasser is covering the Vacaville clinic.
- d. CMO Update- Vaccination Update: Presented by Dr. Rebekah Kim
  - i. CMO position is out for requirement
  - ii. Vaccination update for pediatrics.
    - Less than 2 years old age group will get most of the vaccinations for school requirements. Active generate list and calling patients in to get vaccinations. Some families are refusing to come in for vaccines. Holding off on older children "Well Child Visits" to allow for the 4/5-year-old who need kindergarten physicals & shots. A decrease in children coming in compared to last year. Kindergarten Round-Up was canceled due to concern of proper social distancing.
    - 2. Allowing children who have had a physical with Solano County to come back to complete physical without restrictions.
    - Fairfield-Suisun Unified School District has reached out for TDAP vaccines for incoming middle school children. Two events were held in July and another event scheduled for August 19, 2020.