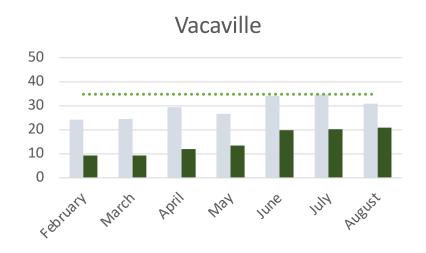

#### 6) Project Director/Chief Executive Officer Report

- a. COVID-19 Health Center Impact Update: Presented by Dr. Matyas
  - i. Continue to see a surge with COVID-19 in Solano County. Positive cases remain high, hospitalizations are low from the 50s to 30s. 4,871 positive cases with 44 fatalities. Less than 10% of the cases are under 65 years old, over 10% among children. 81% of death are elderly. Greater impact with a weaker immune system. Higher hospitalization rates and death rates among African Americans 3 times higher than Whites. Hispanics/Latin & Asian Pacific Islander the rates are twice as high as whites. 318 active cases tested over 60,000 people. Cases by cities: 1,652 Vallejo, 1,536 Fairfield, 827 Vacaville, 356 Suisun, 333 Dixon, 115 Benicia, 36 Rio Vista, 16 County Unincorporated. 39 current hospitalizations. ICU & Ventilators are in good standing. The most common exposure is family and friends gathering. Schools remain closed, possible requests for waivers TK-6<sup>th</sup> for face to face education.
- b. HRSA Update COVID-19 Grants Progress Reports: Presented by Yvonne Ezenwa
  - i. Refer to handout: FHS COVID-19 Grants Quarter 1 Snapshot
    - 1. Awarded 1.9 million dollars. Spent about 36% (\$678,000). Adjustments for Q2 planning include: adding additional staff to the grant. Funds expire in Spring 2021.
- c. Health Center Operations Update: Presented by Dr. Michele Leary
  - FHS operations and the Union had a meeting to relocate the Call Center MAs into the clinics. In the process of gathering the preferences of the new locations for the Call Center MAs.
  - ii. Vacaville Clinic Health Services Manager- Alicia Jones has resigned and Jack Nasser is covering the Vacaville clinic.
- d. CMO Update- Vaccination Update: Presented by Dr. Rebekah Kim
  - i. CMO position is out for requirement
  - ii. Vaccination update for pediatrics.
    - Less than 2 years old age group will get most of the vaccinations for school requirements. Active generate list and calling patients in to get vaccinations. Some families are refusing to come in for vaccines. Holding off on older children "Well Child Visits" to allow for the 4/5-year-old who need kindergarten physicals & shots. A decrease in children coming in compared to last year. Kindergarten Round-Up was canceled due to concern of proper social distancing.
    - 2. Allowing children who have had a physical with Solano County to come back to complete physical without restrictions.
    - Fairfield-Suisun Unified School District has reached out for TDAP vaccines for incoming middle school children. Two events were held in July and another event scheduled for August 19, 2020.