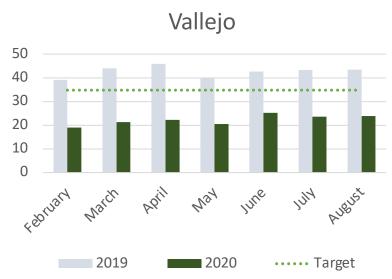

#### 6) Project Director/Chief Executive Officer Report

- a. COVID-19 Health Center Impact Update: Presented by Dr. Matyas
  - i. Continue to see a surge with COVID-19 in Solano County. Positive cases remain high, hospitalizations are low from the 50s to 30s. 4,871 positive cases with 44 fatalities. Less than 10% of the cases are under 65 years old, over 10% among children. 81% of death are elderly. Greater impact with a weaker immune system. Higher hospitalization rates and death rates among African Americans 3 times higher than Whites. Hispanics/Latin & Asian Pacific Islander the rates are twice as high as whites. 318 active cases tested over 60,000 people. Cases by cities: 1,652 Vallejo, 1,536 Fairfield, 827 Vacaville, 356 Suisun, 333 Dixon, 115 Benicia, 36 Rio Vista, 16 County Unincorporated. 39 current hospitalizations. ICU & Ventilators are in good standing. The most common exposure is family and friends gathering. Schools remain closed, possible requests for waivers TK-6<sup>th</sup> for face to face education.
- b. HRSA Update COVID-19 Grants Progress Reports: Presented by Yvonne Ezenwa
  - i. Refer to handout: FHS COVID-19 Grants Quarter 1 Snapshot
    - 1. Awarded 1.9 million dollars. Spent about 36% (\$678,000). Adjustments for Q2 planning include: adding additional staff to the grant. Funds expire in Spring 2021.
- c. Health Center Operations Update: Presented by Dr. Michele Leary
  - FHS operations and the Union had a meeting to relocate the Call Center MAs into the clinics. In the process of gathering the preferences of the new locations for the Call Center MAs.
  - ii. Vacaville Clinic Health Services Manager- Alicia Jones has resigned and Jack Nasser is covering the Vacaville clinic.
- d. CMO Update- Vaccination Update: Presented by Dr. Rebekah Kim
  - i. CMO position is out for requirement
  - ii. Vaccination update for pediatrics.
    - Less than 2 years old age group will get most of the vaccinations for school requirements. Active generate list and calling patients in to get vaccinations. Some families are refusing to come in for vaccines. Holding off on older children "Well Child Visits" to allow for the 4/5-year-old who need kindergarten physicals & shots. A decrease in children coming in compared to last year. Kindergarten Round-Up was canceled due to concern of proper social distancing.
    - 2. Allowing children who have had a physical with Solano County to come back to complete physical without restrictions.
    - Fairfield-Suisun Unified School District has reached out for TDAP vaccines for incoming middle school children. Two events were held in July and another event scheduled for August 19, 2020.