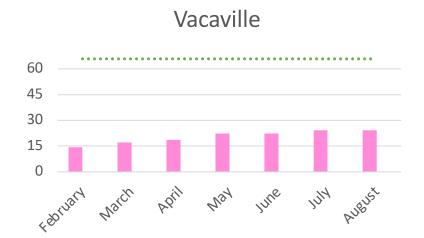

#### 6) Project Director/Chief Executive Officer Report

- a. COVID-19 Health Center Impact Update: Presented by Dr. Matyas
  - i. Continue to see a surge with COVID-19 in Solano County. Positive cases remain high, hospitalizations are low from the 50s to 30s. 4,871 positive cases with 44 fatalities. Less than 10% of the cases are under 65 years old, over 10% among children. 81% of death are elderly. Greater impact with a weaker immune system. Higher hospitalization rates and death rates among African Americans 3 times higher than Whites. Hispanics/Latin & Asian Pacific Islander the rates are twice as high as whites. 318 active cases tested over 60,000 people. Cases by cities: 1,652 Vallejo, 1,536 Fairfield, 827 Vacaville, 356 Suisun, 333 Dixon, 115 Benicia, 36 Rio Vista, 16 County Unincorporated. 39 current hospitalizations. ICU & Ventilators are in good standing. The most common exposure is family and friends gathering. Schools remain closed, possible requests for waivers TK-6<sup>th</sup> for face to face education.
- b. HRSA Update COVID-19 Grants Progress Reports: Presented by Yvonne Ezenwa
  - i. Refer to handout: FHS COVID-19 Grants Quarter 1 Snapshot
    - 1. Awarded 1.9 million dollars. Spent about 36% (\$678,000). Adjustments for Q2 planning include: adding additional staff to the grant. Funds expire in Spring 2021.
- c. Health Center Operations Update: Presented by Dr. Michele Leary
  - FHS operations and the Union had a meeting to relocate the Call Center MAs into the clinics. In the process of gathering the preferences of the new locations for the Call Center MAs.
  - ii. Vacaville Clinic Health Services Manager- Alicia Jones has resigned and Jack Nasser is covering the Vacaville clinic.
- d. CMO Update- Vaccination Update: Presented by Dr. Rebekah Kim
  - i. CMO position is out for requirement
  - ii. Vaccination update for pediatrics.
    - Less than 2 years old age group will get most of the vaccinations for school requirements. Active generate list and calling patients in to get vaccinations. Some families are refusing to come in for vaccines. Holding off on older children "Well Child Visits" to allow for the 4/5-year-old who need kindergarten physicals & shots. A decrease in children coming in compared to last year. Kindergarten Round-Up was canceled due to concern of proper social distancing.
    - 2. Allowing children who have had a physical with Solano County to come back to complete physical without restrictions.
    - Fairfield-Suisun Unified School District has reached out for TDAP vaccines for incoming middle school children. Two events were held in July and another event scheduled for August 19, 2020.