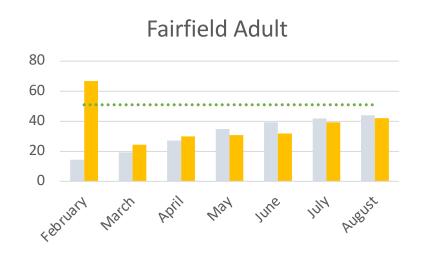

#### 8) Operations Committee Updates & Reports

- a. Fiscal Update
  - i. Refer to handout: Solano County Health and Social Services: Family Health Services-Total Billed Encounters July 1, 2019 June 31, 2020
  - ii. Janine Harris is unable to provide an update due to fire evacuations.
- b. Call Center Metrics: Presented by Toya Adams
  - i. Refer to handout: FHS Call Center Statistics
  - ii. 8 MAs assigned to the Call Center
  - iii. Call Center has been upgraded and allows for recording of conversation for training purposes.