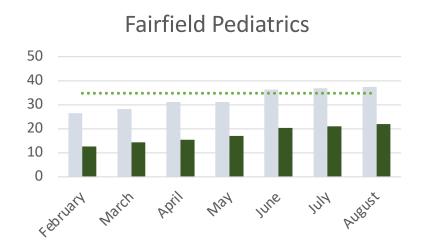

#### 6) Project Director/Chief Executive Officer Report

- a. COVID-19 Health Center Impact Update: Presented by Dr. Matyas
  - i. Continue to see a surge with COVID-19 in Solano County. Positive cases remain high, hospitalizations are low from the 50s to 30s. 4,871 positive cases with 44 fatalities. Less than 10% of the cases are under 65 years old, over 10% among children. 81% of death are elderly. Greater impact with a weaker immune system. Higher hospitalization rates and death rates among African Americans 3 times higher than Whites. Hispanics/Latin & Asian Pacific Islander the rates are twice as high as whites. 318 active cases tested over 60,000 people. Cases by cities: 1,652 Vallejo, 1,536 Fairfield, 827 Vacaville, 356 Suisun, 333 Dixon, 115 Benicia, 36 Rio Vista, 16 County Unincorporated. 39 current hospitalizations. ICU & Ventilators are in good standing. The most common exposure is family and friends gathering. Schools remain closed, possible requests for waivers TK-6<sup>th</sup> for face to face education.
- b. HRSA Update COVID-19 Grants Progress Reports: Presented by Yvonne Ezenwa
  - i. Refer to handout: FHS COVID-19 Grants Quarter 1 Snapshot
    - 1. Awarded 1.9 million dollars. Spent about 36% (\$678,000). Adjustments for Q2 planning include: adding additional staff to the grant. Funds expire in Spring 2021.
- c. Health Center Operations Update: Presented by Dr. Michele Leary
  - FHS operations and the Union had a meeting to relocate the Call Center MAs into the clinics. In the process of gathering the preferences of the new locations for the Call Center MAs.
  - ii. Vacaville Clinic Health Services Manager- Alicia Jones has resigned and Jack Nasser is covering the Vacaville clinic.
- d. CMO Update- Vaccination Update: Presented by Dr. Rebekah Kim
  - i. CMO position is out for requirement
  - ii. Vaccination update for pediatrics.
    - Less than 2 years old age group will get most of the vaccinations for school requirements. Active generate list and calling patients in to get vaccinations. Some families are refusing to come in for vaccines. Holding off on older children "Well Child Visits" to allow for the 4/5-year-old who need kindergarten physicals & shots. A decrease in children coming in compared to last year. Kindergarten Round-Up was canceled due to concern of proper social distancing.
    - 2. Allowing children who have had a physical with Solano County to come back to complete physical without restrictions.
    - Fairfield-Suisun Unified School District has reached out for TDAP vaccines for incoming middle school children. Two events were held in July and another event scheduled for August 19, 2020.