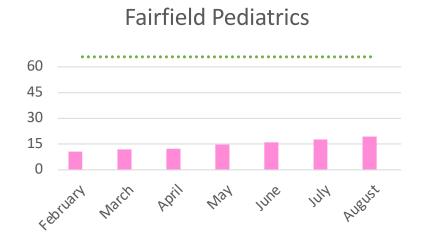

#### 6) Project Director/Chief Executive Officer Report

- a. COVID-19 Health Center Impact Update: Presented by Dr. Matyas
  - i. Continue to see a surge with COVID-19 in Solano County. Positive cases remain high, hospitalizations are low from the 50s to 30s. 4,871 positive cases with 44 fatalities. Less than 10% of the cases are under 65 years old, over 10% among children. 81% of death are elderly. Greater impact with a weaker immune system. Higher hospitalization rates and death rates among African Americans 3 times higher than Whites. Hispanics/Latin & Asian Pacific Islander the rates are twice as high as whites. 318 active cases tested over 60,000 people. Cases by cities: 1,652 Vallejo, 1,536 Fairfield, 827 Vacaville, 356 Suisun, 333 Dixon, 115 Benicia, 36 Rio Vista, 16 County Unincorporated. 39 current hospitalizations. ICU & Ventilators are in good standing. The most common exposure is family and friends gathering. Schools remain closed, possible requests for waivers TK-6<sup>th</sup> for face to face education.
- b. HRSA Update COVID-19 Grants Progress Reports: Presented by Yvonne Ezenwa
  - i. Refer to handout: FHS COVID-19 Grants Quarter 1 Snapshot
    - 1. Awarded 1.9 million dollars. Spent about 36% (\$678,000). Adjustments for Q2 planning include: adding additional staff to the grant. Funds expire in Spring 2021.
- c. Health Center Operations Update: Presented by Dr. Michele Leary
  - FHS operations and the Union had a meeting to relocate the Call Center MAs into the clinics. In the process of gathering the preferences of the new locations for the Call Center MAs.
  - ii. Vacaville Clinic Health Services Manager- Alicia Jones has resigned and Jack Nasser is covering the Vacaville clinic.
- d. CMO Update- Vaccination Update: Presented by Dr. Rebekah Kim
  - i. CMO position is out for requirement
  - ii. Vaccination update for pediatrics.
    - Less than 2 years old age group will get most of the vaccinations for school requirements. Active generate list and calling patients in to get vaccinations. Some families are refusing to come in for vaccines. Holding off on older children "Well Child Visits" to allow for the 4/5-year-old who need kindergarten physicals & shots. A decrease in children coming in compared to last year. Kindergarten Round-Up was canceled due to concern of proper social distancing.
    - 2. Allowing children who have had a physical with Solano County to come back to complete physical without restrictions.
    - Fairfield-Suisun Unified School District has reached out for TDAP vaccines for incoming middle school children. Two events were held in July and another event scheduled for August 19, 2020.