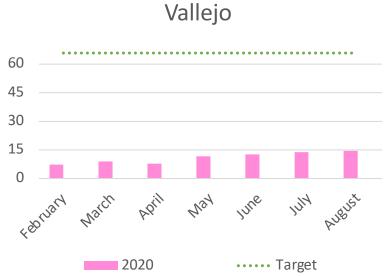

#### 6) Project Director/Chief Executive Officer Report

- a. COVID-19 Health Center Impact Update: Presented by Dr. Matyas
  - i. Continue to see a surge with COVID-19 in Solano County. Positive cases remain high, hospitalizations are low from the 50s to 30s. 4,871 positive cases with 44 fatalities. Less than 10% of the cases are under 65 years old, over 10% among children. 81% of death are elderly. Greater impact with a weaker immune system. Higher hospitalization rates and death rates among African Americans 3 times higher than Whites. Hispanics/Latin & Asian Pacific Islander the rates are twice as high as whites. 318 active cases tested over 60,000 people. Cases by cities: 1,652 Vallejo, 1,536 Fairfield, 827 Vacaville, 356 Suisun, 333 Dixon, 115 Benicia, 36 Rio Vista, 16 County Unincorporated. 39 current hospitalizations. ICU & Ventilators are in good standing. The most common exposure is family and friends gathering. Schools remain closed, possible requests for waivers TK-6<sup>th</sup> for face to face education.
- b. HRSA Update COVID-19 Grants Progress Reports: Presented by Yvonne Ezenwa
  - i. Refer to handout: FHS COVID-19 Grants Quarter 1 Snapshot
    - 1. Awarded 1.9 million dollars. Spent about 36% (\$678,000). Adjustments for Q2 planning include: adding additional staff to the grant. Funds expire in Spring 2021.
- c. Health Center Operations Update: Presented by Dr. Michele Leary
  - FHS operations and the Union had a meeting to relocate the Call Center MAs into the clinics. In the process of gathering the preferences of the new locations for the Call Center MAs.
  - ii. Vacaville Clinic Health Services Manager- Alicia Jones has resigned and Jack Nasser is covering the Vacaville clinic.
- d. CMO Update- Vaccination Update: Presented by Dr. Rebekah Kim
  - i. CMO position is out for requirement
  - ii. Vaccination update for pediatrics.
    - Less than 2 years old age group will get most of the vaccinations for school requirements. Active generate list and calling patients in to get vaccinations. Some families are refusing to come in for vaccines. Holding off on older children "Well Child Visits" to allow for the 4/5-year-old who need kindergarten physicals & shots. A decrease in children coming in compared to last year. Kindergarten Round-Up was canceled due to concern of proper social distancing.
    - 2. Allowing children who have had a physical with Solano County to come back to complete physical without restrictions.
    - Fairfield-Suisun Unified School District has reached out for TDAP vaccines for incoming middle school children. Two events were held in July and another event scheduled for August 19, 2020.