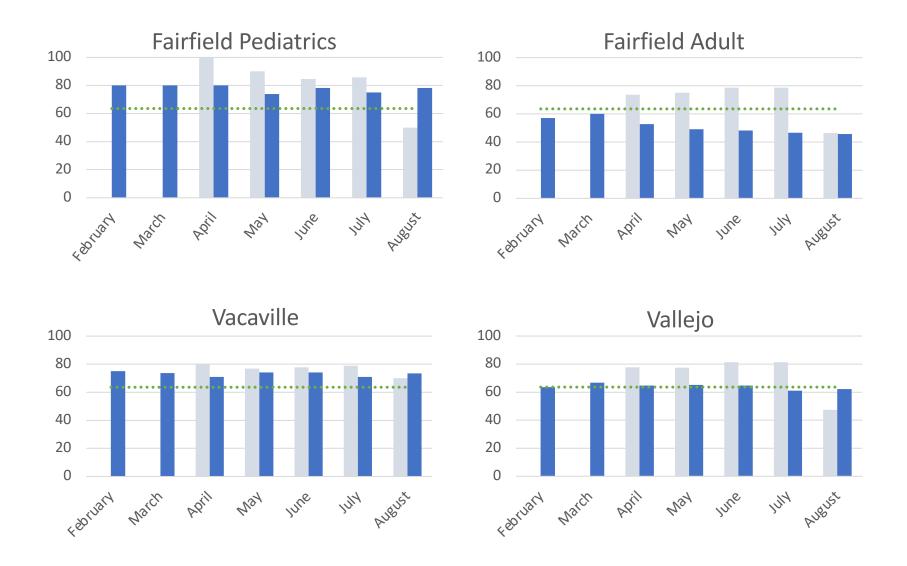

#### 6) Project Director/Chief Executive Officer Report

- a. COVID-19 Health Center Impact Update: Presented by Dr. Matyas
  - i. Continue to see a surge with COVID-19 in Solano County. Positive cases remain high, hospitalizations are low from the 50s to 30s. 4,871 positive cases with 44 fatalities. Less than 10% of the cases are under 65 years old, over 10% among children. 81% of death are elderly. Greater impact with a weaker immune system. Higher hospitalization rates and death rates among African Americans 3 times higher than Whites. Hispanics/Latin & Asian Pacific Islander the rates are twice as high as whites. 318 active cases tested over 60,000 people. Cases by cities: 1,652 Vallejo, 1,536 Fairfield, 827 Vacaville, 356 Suisun, 333 Dixon, 115 Benicia, 36 Rio Vista, 16 County Unincorporated. 39 current hospitalizations. ICU & Ventilators are in good standing. The most common exposure is family and friends gathering. Schools remain closed, possible requests for waivers TK-6<sup>th</sup> for face to face education.
- b. HRSA Update COVID-19 Grants Progress Reports: Presented by Yvonne Ezenwa
  - i. Refer to handout: FHS COVID-19 Grants Quarter 1 Snapshot
    - 1. Awarded 1.9 million dollars. Spent about 36% (\$678,000). Adjustments for Q2 planning include: adding additional staff to the grant. Funds expire in Spring 2021.
- c. Health Center Operations Update: Presented by Dr. Michele Leary
  - FHS operations and the Union had a meeting to relocate the Call Center MAs into the clinics. In the process of gathering the preferences of the new locations for the Call Center MAs.
  - ii. Vacaville Clinic Health Services Manager- Alicia Jones has resigned and Jack Nasser is covering the Vacaville clinic.
- d. CMO Update- Vaccination Update: Presented by Dr. Rebekah Kim
  - i. CMO position is out for requirement
  - ii. Vaccination update for pediatrics.
    - Less than 2 years old age group will get most of the vaccinations for school requirements. Active generate list and calling patients in to get vaccinations. Some families are refusing to come in for vaccines. Holding off on older children "Well Child Visits" to allow for the 4/5-year-old who need kindergarten physicals & shots. A decrease in children coming in compared to last year. Kindergarten Round-Up was canceled due to concern of proper social distancing.
    - 2. Allowing children who have had a physical with Solano County to come back to complete physical without restrictions.
    - Fairfield-Suisun Unified School District has reached out for TDAP vaccines for incoming middle school children. Two events were held in July and another event scheduled for August 19, 2020.