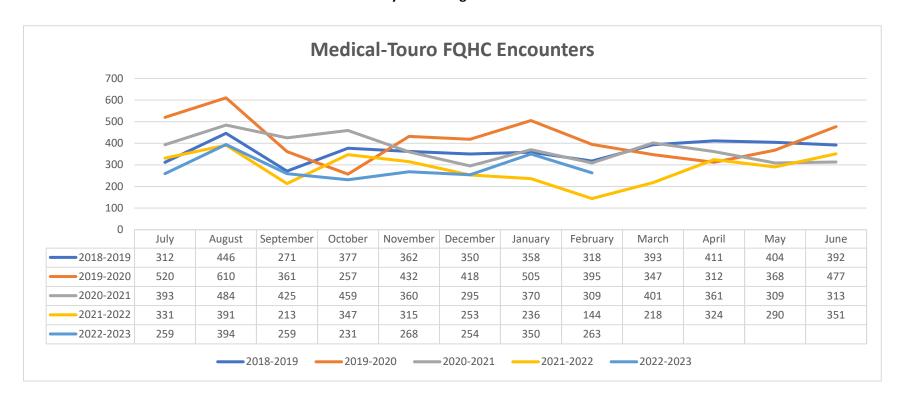

# SOLANO COUNTY HEALTH AND SOCIAL SERVICES FAMILY HEALTH SERVICES Total MEDICAL-TOURO FQHC Encounters July 2018 - August 2022

### **Total Medical-Touro Encounters**

|                   | а            | b                      | С                  | $d = (\alpha + b + c)$  | e      | f = (d-e)  |
|-------------------|--------------|------------------------|--------------------|-------------------------|--------|------------|
|                   | Face-to-Face | <b>Telephone Visit</b> | <b>Video Visit</b> | <b>Total Encounters</b> | Target | Difference |
| July 2022         | 250          | 9                      | 0                  | 259                     | 567    | (308)      |
| August 2022       | 375          | 11                     | 8                  | 394                     | 652    | (258)      |
| September 2022    | 233          | 10                     | 16                 | 259                     | 595    | (336)      |
| October 2022      | 208          | 9                      | 14                 | 231                     | 567    | (336)      |
| November 2022     | 234          | 18                     | 16                 | 268                     | 539    | (271)      |
| December 2022     | 225          | 19                     | 10                 | 254                     | 567    | (313)      |
| January 2023      | 318          | 24                     | 8                  | 350                     | 567    | (217)      |
| February 2023     | 233          | 18                     | 12                 | 263                     | 510    | (247)      |
| <b>March 2023</b> |              |                        |                    |                         | 652    |            |
| April 2023        |              |                        |                    |                         | 567    |            |
| May 2023          |              |                        |                    |                         | 624    |            |
| June 2023         |              |                        |                    |                         | 624    |            |
| YTD Total         | 2,076        | 118                    | 84                 | 2,278                   | 7,030  | (2,286)    |