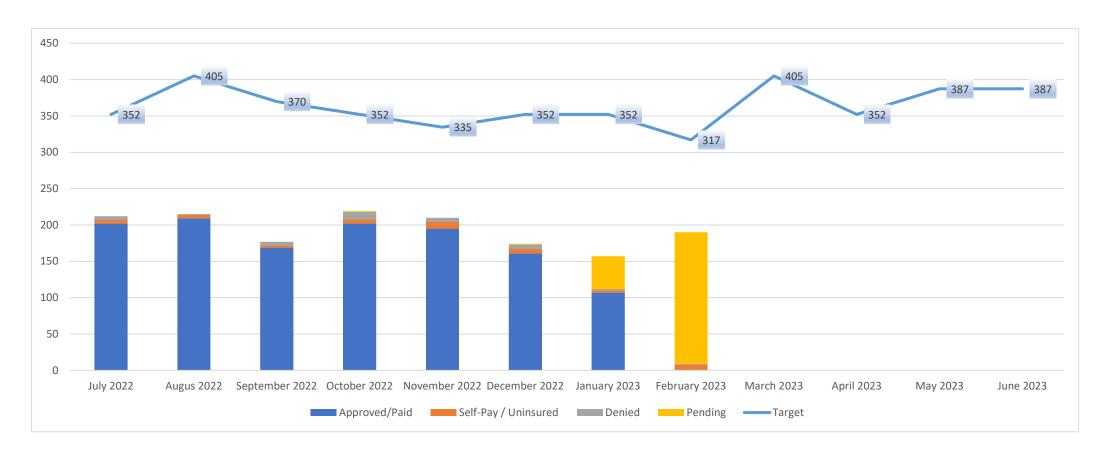

## **Total Mental Health Encounters**

|                   | а            | b                      | С                  | d = (a+b+c)             | е      | f = (d-e)  |
|-------------------|--------------|------------------------|--------------------|-------------------------|--------|------------|
|                   | Face-to-Face | <b>Telephone Visit</b> | <b>Video Visit</b> | <b>Total Encounters</b> | Target | Difference |
| July 2022         | 137          | 67                     | 8                  | 212                     | 352    | (140)      |
| August 2022       | 159          | 49                     | 7                  | 215                     | 405    | (190)      |
| September 2022    | 116          | 56                     | 5                  | 177                     | 370    | (193)      |
| October 2022      | 157          | 50                     | 12                 | 219                     | 352    | (133)      |
| November 2022     | 140          | 67                     | 3                  | 210                     | 335    | (125)      |
| December 2022     | 128          | 41                     | 5                  | 174                     | 352    | (178)      |
| January 2023      | 98           | 56                     | 3                  | 157                     | 352    | (195)      |
| February 2023     | 131          | 58                     | 1                  | 190                     | 317    | (127)      |
| March 2023        |              |                        |                    |                         | 405    |            |
| <b>April 2023</b> |              |                        |                    |                         | 352    |            |
| May 2023          |              |                        |                    |                         | 387    |            |
| June 2023         |              |                        |                    |                         | 387    |            |
| YTD Total         | 1,066        | 444                    | 44                 | 1,554                   | 4,368  | (1,282)    |