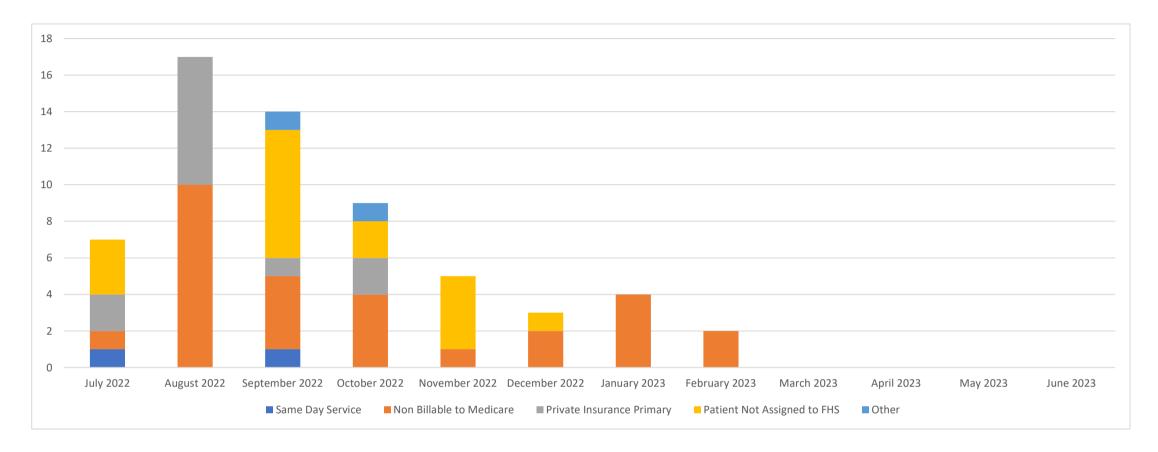

### **FAMILY HEALTH SERVICES**

Medical-County
Denied Encounters
July 2022 - June 2023

|                   |            |          |                 |           | Denials         |       |              |        |            |            |         |
|-------------------|------------|----------|-----------------|-----------|-----------------|-------|--------------|--------|------------|------------|---------|
|                   | Total      | Same Day | Non Billable to | Private   | Patient Not     |       | Total Denied | Denial | Encounters | Self-Pay / | Claims  |
|                   | Encounters | Service  | Medicare        | Insurance | Assigned to FHS | Other | Claims       | Rate   | Paid       | Uninsured  | Pending |
| July 2022         | 2,250      | 1        | 1               | 2         | 3               |       | 7            | 0.31%  | 2,093      | 150        | 0       |
| August 2022       | 3,327      |          | 10              | 7         |                 |       | 17           | 0.51%  | 3,118      | 191        | 1       |
| September 2022    | 2,877      | 1        | 4               | 1         | 7               | 1     | 14           | 0.49%  | 2,685      | 174        | 4       |
| October 2022      | 2,530      |          | 4               | 2         | 2               | 1     | 9            | 0.36%  | 2,367      | 147        | 7       |
| November 2022     | 2,390      |          | 1               |           | 4               |       | 5            | 0.21%  | 2,200      | 153        | 32      |
| December 2022     | 1,970      |          | 2               |           | 1               |       | 3            | 0.15%  | 1,772      | 108        | 87      |
| January 2023      | 2,193      |          | 4               |           |                 |       | 4            | 0.18%  | 1,543      | 144        | 502     |
| February 2023     | 1,880      |          | 2               |           |                 |       | 2            | 0.11%  | 180        | 97         | 1,601   |
| March 2023        |            |          |                 |           |                 |       |              |        |            |            |         |
| <b>April 2023</b> |            |          |                 |           |                 |       |              |        |            |            |         |
| May 2023          |            |          |                 |           |                 |       |              |        |            |            |         |
| June 2023         |            |          |                 |           |                 |       |              |        |            |            |         |
| -                 | 19,417     | 2        | 28              | 12        | 17              | 2     | 61           | 0.31%  | 15,958     | 1,164      | 2,234   |