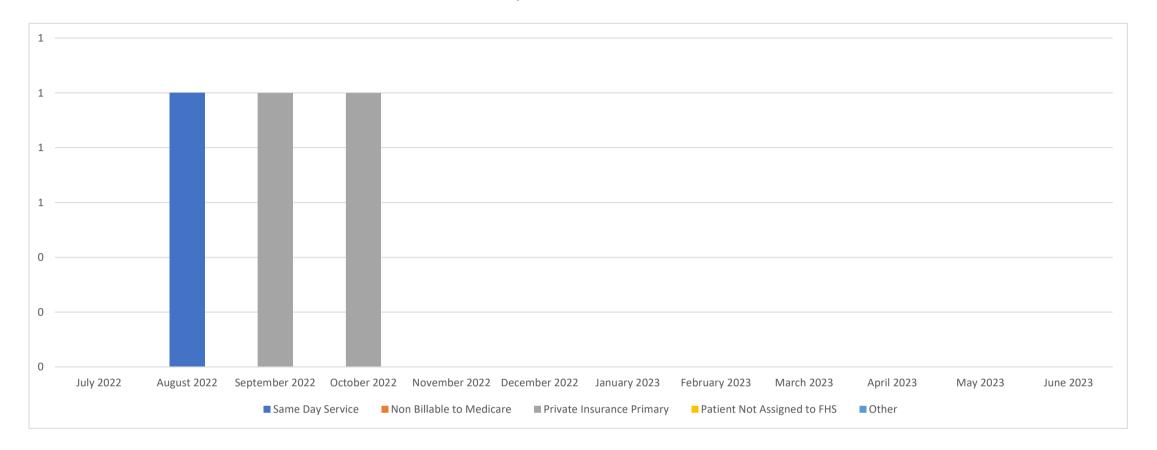

Dental

Denied Encounters
July 2022 - June 2023

|                |            |          |                 |           | Denials         |       |                     |        |            |            |         |
|----------------|------------|----------|-----------------|-----------|-----------------|-------|---------------------|--------|------------|------------|---------|
|                | Total      | Same Day | Non Billable to | Private   | Patient Not     |       | <b>Total Denied</b> | Denial | Encounters | Self-Pay / | Claims  |
|                | Encounters | Service  | Medicare        | Insurance | Assigned to FHS | Other | Claims              | Rate   | Paid       | Uninsured  | Pending |
| July 2022      | 1,528      |          |                 |           |                 |       | 0                   | 0.00%  | 1,452      | 76         | 0       |
| August 2022    | 1,842      | 1        |                 |           |                 |       | 1                   | 0.05%  | 1,761      | 79         | 1       |
| September 2022 | 1,528      |          |                 | 1         |                 |       | 1                   | 0.07%  | 1,434      | 93         | 0       |
| October 2022   | 1,328      |          |                 | 1         |                 |       | 1                   | 0.08%  | 1,223      | 104        | 0       |
| November 2022  | 1,196      |          |                 |           |                 |       | 0                   | 0.00%  | 1,118      | 77         | 1       |
| December 2022  | 1,299      |          |                 |           |                 |       | 0                   | 0.00%  | 1,217      | 82         | 0       |
| January 2023   | 1,456      |          |                 |           |                 |       | 0                   | 0.00%  | 1,354      | 95         | 7       |
| February 2023  | 1,366      |          |                 |           |                 |       | 0                   | 0.00%  | 659        | 102        | 605     |
| March 2023     |            |          |                 |           |                 |       |                     |        |            |            |         |
| April 2023     |            |          |                 |           |                 |       |                     |        |            |            |         |
| May 2023       |            |          |                 |           |                 |       |                     |        |            |            |         |
| June 2023      |            |          |                 |           |                 |       |                     |        |            |            |         |
| _              | 11,543     | 1        | 0               | 2         | 0               | 0     | 3                   | 0.03%  | 10,218     | 708        | 614     |