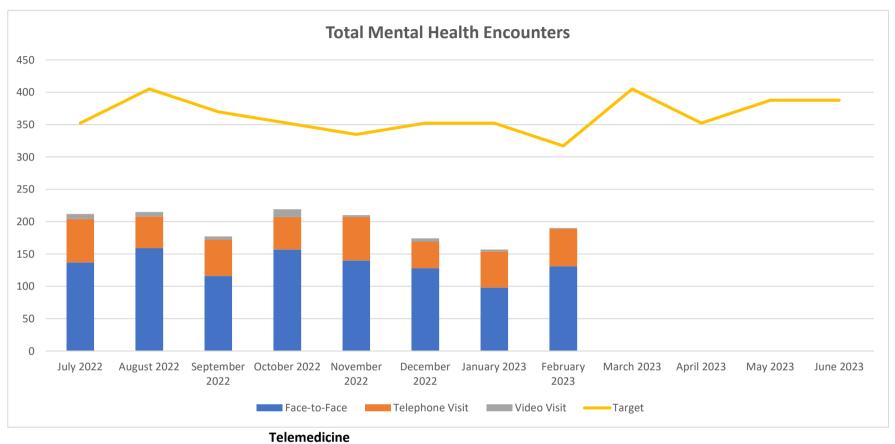

## SOLANO COUNTY HEALTH AND SOCIAL SERVICES FAMILY HEALTH SERVICES Total MENTAL HEALTH FQHC Encounters July 2018 - August 2022

## **Total Mental Health Encounters**

|                   | а            | b                      | С                  | d = (a+b+c)             | е      | f = (d-e)  |
|-------------------|--------------|------------------------|--------------------|-------------------------|--------|------------|
|                   | Face-to-Face | <b>Telephone Visit</b> | <b>Video Visit</b> | <b>Total Encounters</b> | Target | Difference |
| July 2022         | 137          | 67                     | 8                  | 212                     | 352    | (140)      |
| August 2022       | 159          | 49                     | 7                  | 215                     | 405    | (190)      |
| September 2022    | 116          | 56                     | 5                  | 177                     | 370    | (193)      |
| October 2022      | 157          | 50                     | 12                 | 219                     | 352    | (133)      |
| November 2022     | 140          | 67                     | 3                  | 210                     | 335    | (125)      |
| December 2022     | 128          | 41                     | 5                  | 174                     | 352    | (178)      |
| January 2023      | 98           | 56                     | 3                  | 157                     | 352    | (195)      |
| February 2023     | 131          | 58                     | 1                  | 190                     | 317    | (127)      |
| March 2023        |              |                        |                    |                         | 405    |            |
| <b>April 2023</b> |              |                        |                    |                         | 352    |            |
| May 2023          |              |                        |                    |                         | 387    |            |
| June 2023         |              |                        |                    |                         | 387    |            |
| YTD Total         | 1,066        | 444                    | 44                 | 1,554                   | 4,368  | (1,282)    |

## Encounter Status by Payer Mix

|                | Men        | Mental Health - Approved/Paid |           |           |        |         |            |
|----------------|------------|-------------------------------|-----------|-----------|--------|---------|------------|
|                | Medi-Cal & | Medicare                      | Private   | Self-Pay/ |        |         | Total      |
|                | Medi-Medi  | Only                          | Insurance | Uninsured | Denied | Pending | Encounters |
| July 2022      | 201        | 1                             | 0         | 5         | 5      | 0       | 212        |
| August 2022    | 208        | 1                             | 0         | 5         | 1      | 0       | 215        |
| September 2022 | 169        | 0                             | 0         | 3         | 5      | 0       | 177        |
| October 2022   | 202        | 0                             | 0         | 6         | 10     | 1       | 219        |
| November 2022  | 195        | 0                             | 0         | 9         | 6      | 0       | 210        |
| December 2022  | 161        | 0                             | 0         | 6         | 6      | 1       | 174        |
| January 2023   | 107        | 0                             | 0         | 3         | 2      | 45      | 157        |
| February 2023  | 0          | 0                             | 0         | 8         | 1      | 181     | 190        |
| March 2023     |            |                               |           |           |        |         | 0          |
| April 2023     |            |                               |           |           |        |         | 0          |
| May 2023       |            |                               |           |           |        |         | 0          |
| June 2023      |            |                               |           |           |        |         | 0          |
| YTD Total      | 1,243      | 2                             | 0         | 45        | 36     | 228     | 1,554      |
|                | 80.0%      | 0.1%                          | 0.0%      | 2.9%      | 2.3%   | 14.7%   | •          |

### **FAMILY HEALTH SERVICES**

**Mental Health** 

**Denied Encounters** 

|                   |            |          |                 |           | Denials         |       |              |        |            |            |         |
|-------------------|------------|----------|-----------------|-----------|-----------------|-------|--------------|--------|------------|------------|---------|
|                   | Total      | Same Day | Non Billable to | Private   | Patient Not     |       | Total Denied | Denial | Encounters | Self-Pay / | Claims  |
|                   | Encounters | Service  | Medicare        | Insurance | Assigned to FHS | Other | Claims       | Rate   | Paid       | Uninsured  | Pending |
| July 2022         | 212        | 5        |                 |           |                 |       | 5            | 2.36%  | 202        | 5          | 0       |
| August 2022       | 215        | 1        |                 |           |                 |       | 1            | 0.47%  | 209        | 5          | 0       |
| September 2022    | 177        | 5        |                 |           |                 |       | 5            | 2.82%  | 169        | 3          | 0       |
| October 2022      | 219        | 10       |                 |           |                 |       | 10           | 4.57%  | 202        | 6          | 1       |
| November 2022     | 210        | 6        |                 |           |                 |       | 6            | 2.86%  | 195        | 9          | 0       |
| December 2022     | 174        | 6        |                 |           |                 |       | 6            | 3.45%  | 161        | 6          | 1       |
| January 2023      | 157        | 2        |                 |           |                 |       | 2            | 1.27%  | 107        | 3          | 45      |
| February 2023     | 190        | 1        |                 |           |                 |       | 1            | 0.53%  | 0          | 8          | 181     |
| March 2023        |            |          |                 |           |                 |       |              |        |            |            |         |
| <b>April 2023</b> |            |          |                 |           |                 |       |              |        |            |            |         |
| May 2023          |            |          |                 |           |                 |       |              |        |            |            |         |
| June 2023         |            |          |                 |           |                 |       |              |        |            |            |         |
| -                 | 1,554      | 36       | 0               | 0         | 0               | 0     | 36           | 2.32%  | 1,245      | 45         | 228     |