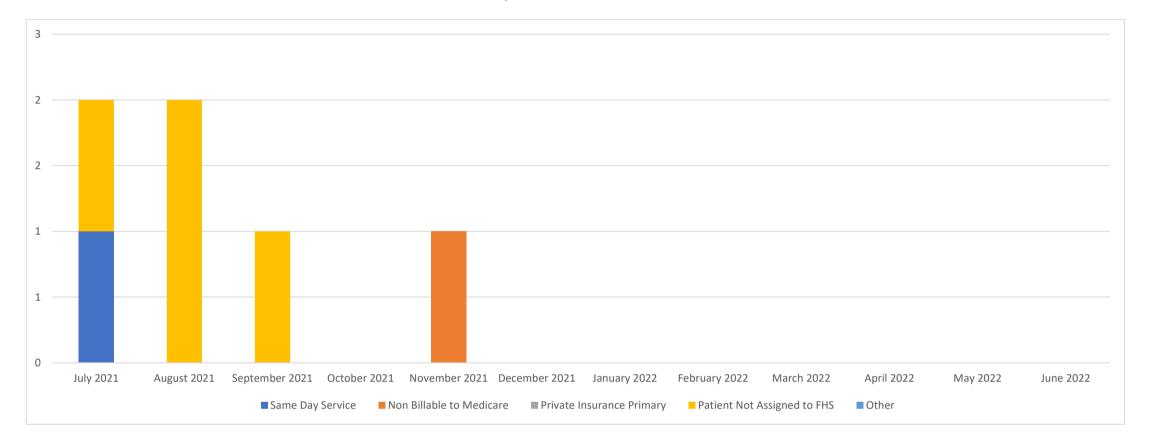

Medical-Touro
Denied Encounters
July 2022 - June 2023

|                |            |          |                 |           | Denials         |       |              |        |            |            |         |
|----------------|------------|----------|-----------------|-----------|-----------------|-------|--------------|--------|------------|------------|---------|
|                | Total      | Same Day | Non Billable to | Private   | Patient Not     |       | Total Denied | Denial | Encounters | Self-Pay / | Claims  |
|                | Encounters | Service  | Medicare        | Insurance | Assigned to FHS | Other | Claims       | Rate   | Paid       | Uninsured  | Pending |
| July 2022      | 259        | 1        |                 |           | 1               |       | 2            | 0.77%  | 250        | 7          | 0       |
| August 2022    | 394        |          |                 |           | 2               |       | 2            | 0.51%  | 380        | 12         | 0       |
| September 2022 | 259        |          |                 |           | 1               |       | 1            | 0.39%  | 250        | 8          | 0       |
| October 2022   | 231        |          |                 |           |                 |       | 0            | 0.00%  | 222        | 9          | 0       |
| November 2022  | 268        |          | 1               |           |                 |       | 1            | 0.37%  | 245        | 19         | 3       |
| December 2022  |            |          |                 |           |                 |       |              |        | 239        | 12         | 3       |
| January 2023   |            |          |                 |           |                 |       |              |        | 249        | 17         | 84      |
| February 2023  |            |          |                 |           |                 |       |              |        | 16         | 10         | 237     |
| March 2023     |            |          |                 |           |                 |       |              |        |            |            |         |
| April 2023     |            |          |                 |           |                 |       |              |        |            |            |         |
| May 2023       |            |          |                 |           |                 |       |              |        |            |            |         |
| June 2023      |            |          |                 |           |                 |       |              |        |            |            |         |
| -              | 1,411      | 1        | 1               | 0         | 4               | 0     | 6            | 0.43%  | 1,851      | 94         | 327     |