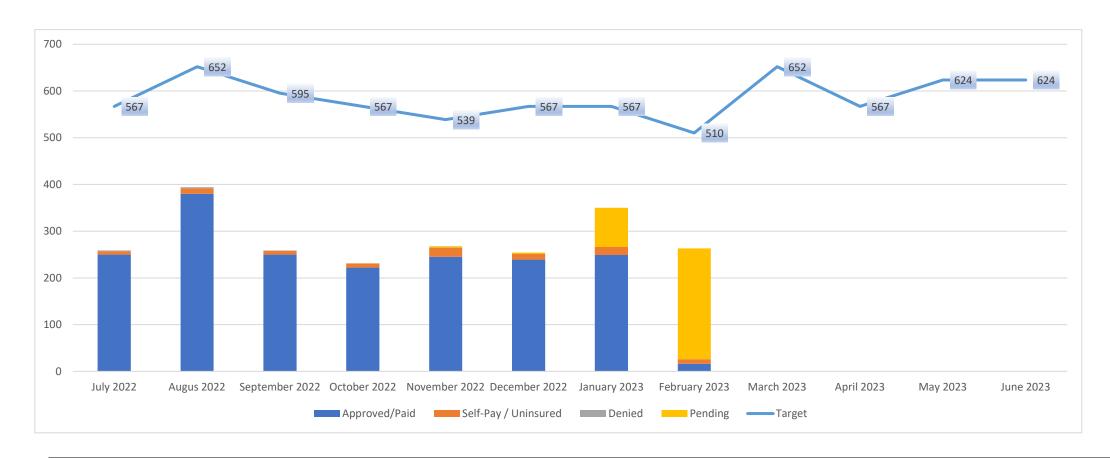

### **FAMILY HEALTH SERVICES**

Medical-Touro Encounter Status by Payer Mix

|                | Med        | Medical-Touro - Approved/Paid |           |           |        |         |            |
|----------------|------------|-------------------------------|-----------|-----------|--------|---------|------------|
|                | Medi-Cal & | Medicare                      | Private   | Self-Pay/ |        |         | Total      |
|                | Medi-Medi  | Only                          | Insurance | Uninsured | Denied | Pending | Encounters |
| July 2022      | 248        | 2                             | 0         | 7         | 2      | 0       | 259        |
| August 2022    | 378        | 1                             | 1         | 12        | 2      | 0       | 394        |
| September 2022 | 249        | 1                             | 0         | 8         | 1      | 0       | 259        |
| October 2022   | 221        | 1                             | 0         | 9         | 0      | 0       | 231        |
| November 2022  | 242        | 3                             | 0         | 19        | 1      | 3       | 268        |
| December 2022  | 233        | 6                             | 0         | 12        | 0      | 3       | 254        |
| January 2023   | 248        | 1                             | 0         | 17        | 0      | 84      | 350        |
| February 2023  | 16         | 0                             | 0         | 10        | 0      | 237     | 263        |
| March 2023     |            |                               |           |           |        |         | 0          |
| April 2023     |            |                               |           |           |        |         | 0          |
| May 2023       |            |                               |           |           |        |         | 0          |
| June 2023      |            |                               |           |           |        |         | 0          |
| YTD Total      | 1,835      | 15                            | 1         | 94        | 6      | 327     | 2,278      |
| •              | 80.6%      | 0.7%                          | 0.0%      | 4.1%      | 0.3%   | 14.4%   | •          |