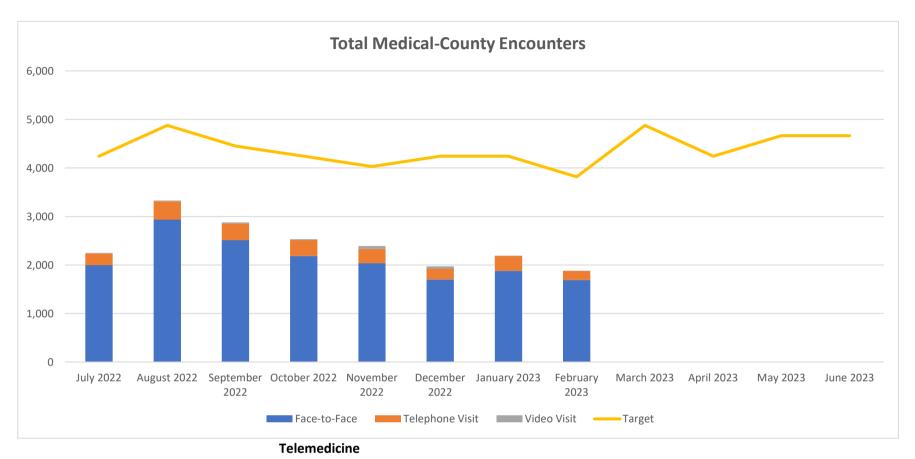

# SOLANO COUNTY HEALTH AND SOCIAL SERVICES FAMILY HEALTH SERVICES Total MEDICAL-COUNTY FQHC Encounters July 2018 - August 2022

## Total Medical-County Encounters

|                | а            | b                      | С                  | $d = (\alpha + b + c)$  | e      | f = (d-e)  |
|----------------|--------------|------------------------|--------------------|-------------------------|--------|------------|
|                | Face-to-Face | <b>Telephone Visit</b> | <b>Video Visit</b> | <b>Total Encounters</b> | Target | Difference |
| July 2022      | 1,994        | 245                    | 11                 | 2,250                   | 4,241  | (1,991)    |
| August 2022    | 2,933        | 381                    | 13                 | 3,327                   | 4,877  | (1,550)    |
| September 2022 | 2,510        | 347                    | 20                 | 2,877                   | 4,453  | (1,576)    |
| October 2022   | 2,185        | 324                    | 21                 | 2,530                   | 4,241  | (1,711)    |
| November 2022  | 2,036        | 294                    | 60                 | 2,390                   | 4,029  | (1,639)    |
| December 2022  | 1,701        | 221                    | 48                 | 1,970                   | 4,241  | (2,271)    |
| January 2023   | 1,878        | 312                    | 3                  | 2,193                   | 4,241  | (2,048)    |
| February 2023  | 1,689        | 190                    | 1                  | 1,880                   | 3,817  | (1,937)    |
| March 2023     |              |                        |                    |                         | 4,877  |            |
| April 2023     |              |                        |                    |                         | 4,241  |            |
| May 2023       |              |                        |                    |                         | 4,665  |            |
| June 2023      |              |                        |                    |                         | 4,665  |            |
| YTD Total      | 16,926       | 2,314                  | 177                | 19,417                  | 52,592 | (14,725)   |

### **FAMILY HEALTH SERVICES**

Medical-County
Encounter Status by Payer Mix
July 2022 - June 2023

|                   | Medi       | Medical-County - Approved/Paid |           |           |        |         |            |
|-------------------|------------|--------------------------------|-----------|-----------|--------|---------|------------|
|                   | Medi-Cal & | Medicare                       | Private   | Self-Pay/ |        |         | Total      |
|                   | Medi-Medi  | Only                           | Insurance | Uninsured | Denied | Pending | Encounters |
| July 2022         | 2,065      | 24                             | 4         | 150       | 7      | 0       | 2,250      |
| August 2022       | 3,091      | 25                             | 2         | 191       | 17     | 1       | 3,327      |
| September 2022    | 2,659      | 20                             | 6         | 174       | 14     | 4       | 2,877      |
| October 2022      | 2,343      | 24                             | 0         | 147       | 9      | 7       | 2,530      |
| November 2022     | 2,183      | 16                             | 1         | 153       | 5      | 32      | 2,390      |
| December 2022     | 1,754      | 16                             | 2         | 108       | 3      | 87      | 1,970      |
| January 2023      | 1,526      | 17                             | 0         | 144       | 4      | 502     | 2,193      |
| February 2023     | 179        | 0                              | 1         | 97        | 2      | 1,601   | 1,880      |
| March 2023        |            |                                |           |           |        |         | 0          |
| <b>April 2023</b> |            |                                |           |           |        |         | 0          |
| May 2023          |            |                                |           |           |        |         | 0          |
| June 2023         |            |                                |           |           |        |         | 0          |
| YTD Total         | 15,800     | 142                            | 16        | 1,164     | 61     | 2,234   | 19,417     |
| ·                 | 81.4%      | 0.7%                           | 0.1%      | 6.0%      | 0.3%   | 11.5%   | •          |

### **FAMILY HEALTH SERVICES**

Medical-County
Denied Encounters
July 2022 - June 2023

|                   |            |          |                 |           | Denials         |       |              |        |            |            |         |
|-------------------|------------|----------|-----------------|-----------|-----------------|-------|--------------|--------|------------|------------|---------|
|                   | Total      | Same Day | Non Billable to | Private   | Patient Not     |       | Total Denied | Denial | Encounters | Self-Pay / | Claims  |
|                   | Encounters | Service  | Medicare        | Insurance | Assigned to FHS | Other | Claims       | Rate   | Paid       | Uninsured  | Pending |
| July 2022         | 2,250      | 1        | 1               | 2         | 3               |       | 7            | 0.31%  | 2,093      | 150        | 0       |
| August 2022       | 3,327      |          | 10              | 7         |                 |       | 17           | 0.51%  | 3,118      | 191        | 1       |
| September 2022    | 2,877      | 1        | 4               | 1         | 7               | 1     | 14           | 0.49%  | 2,685      | 174        | 4       |
| October 2022      | 2,530      |          | 4               | 2         | 2               | 1     | 9            | 0.36%  | 2,367      | 147        | 7       |
| November 2022     | 2,390      |          | 1               |           | 4               |       | 5            | 0.21%  | 2,200      | 153        | 32      |
| December 2022     | 1,970      |          | 2               |           | 1               |       | 3            | 0.15%  | 1,772      | 108        | 87      |
| January 2023      | 2,193      |          | 4               |           |                 |       | 4            | 0.18%  | 1,543      | 144        | 502     |
| February 2023     | 1,880      |          | 2               |           |                 |       | 2            | 0.11%  | 180        | 97         | 1,601   |
| March 2023        |            |          |                 |           |                 |       |              |        |            |            |         |
| <b>April 2023</b> |            |          |                 |           |                 |       |              |        |            |            |         |
| May 2023          |            |          |                 |           |                 |       |              |        |            |            |         |
| June 2023         |            |          |                 |           |                 |       |              |        |            |            |         |
| -                 | 19,417     | 2        | 28              | 12        | 17              | 2     | 61           | 0.31%  | 15,958     | 1,164      | 2,234   |