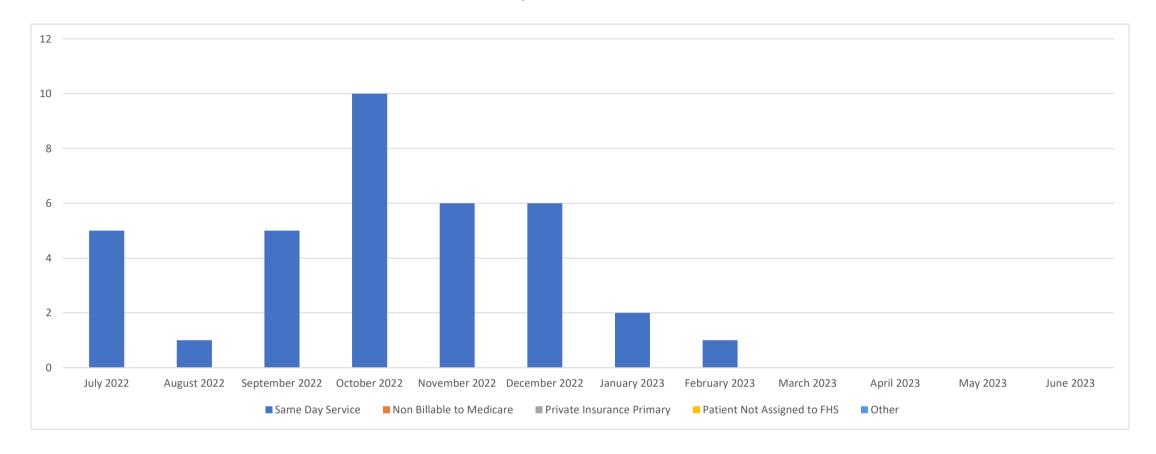

### **FAMILY HEALTH SERVICES**

**Mental Health** 

**Denied Encounters** 

|                   |            |          |                 |           | Denials         |       |              |        |            |            |         |
|-------------------|------------|----------|-----------------|-----------|-----------------|-------|--------------|--------|------------|------------|---------|
|                   | Total      | Same Day | Non Billable to | Private   | Patient Not     |       | Total Denied | Denial | Encounters | Self-Pay / | Claims  |
|                   | Encounters | Service  | Medicare        | Insurance | Assigned to FHS | Other | Claims       | Rate   | Paid       | Uninsured  | Pending |
| July 2022         | 212        | 5        |                 |           |                 |       | 5            | 2.36%  | 202        | 5          | 0       |
| August 2022       | 215        | 1        |                 |           |                 |       | 1            | 0.47%  | 209        | 5          | 0       |
| September 2022    | 177        | 5        |                 |           |                 |       | 5            | 2.82%  | 169        | 3          | 0       |
| October 2022      | 219        | 10       |                 |           |                 |       | 10           | 4.57%  | 202        | 6          | 1       |
| November 2022     | 210        | 6        |                 |           |                 |       | 6            | 2.86%  | 195        | 9          | 0       |
| December 2022     | 174        | 6        |                 |           |                 |       | 6            | 3.45%  | 161        | 6          | 1       |
| January 2023      | 157        | 2        |                 |           |                 |       | 2            | 1.27%  | 107        | 3          | 45      |
| February 2023     | 190        | 1        |                 |           |                 |       | 1            | 0.53%  | 0          | 8          | 181     |
| March 2023        |            |          |                 |           |                 |       |              |        |            |            |         |
| <b>April 2023</b> |            |          |                 |           |                 |       |              |        |            |            |         |
| May 2023          |            |          |                 |           |                 |       |              |        |            |            |         |
| June 2023         |            |          |                 |           |                 |       |              |        |            |            |         |
| -                 | 1,554      | 36       | 0               | 0         | 0               | 0     | 36           | 2.32%  | 1,245      | 45         | 228     |