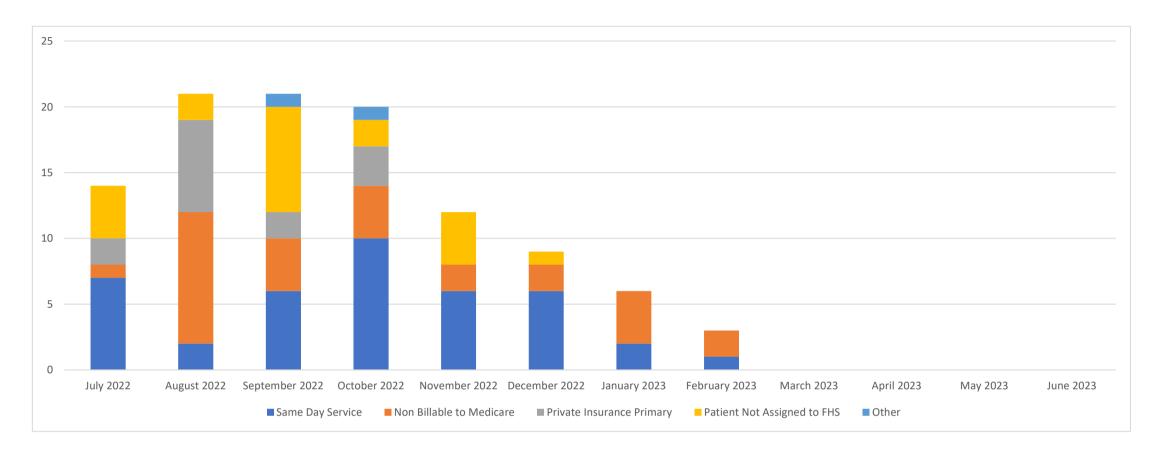

# SOLANO COUNTY HEALTH AND SOCIAL SERVICES FAMILY HEALTH SERVICES Denied Encounters July 2022 - June 2023

|                |                   |          |                 |           | Denials         |       |              |        |            |            |         |
|----------------|-------------------|----------|-----------------|-----------|-----------------|-------|--------------|--------|------------|------------|---------|
|                | Total             | Same Day | Non Billable to | Private   | Patient Not     |       | Total Denied | Denial | Encounters | Self-Pay / | Claims  |
|                | <b>Encounters</b> | Service  | Medicare        | Insurance | Assigned to FHS | Other | Claims       | Rate   | Paid       | Uninsured  | Pending |
| July 2022      | 4,249             | 7        | 1               | 2         | 4               |       | 14           | 0.33%  | 3,997      | 238        | 0       |
| August 2022    | 5,778             | 2        | 10              | 7         | 2               |       | 21           | 0.36%  | 5,468      | 287        | 2       |
| September 2022 | 4,841             | 6        | 4               | 2         | 8               | 1     | 21           | 0.43%  | 4,538      | 278        | 4       |
| October 2022   | 4,308             | 10       | 4               | 3         | 2               | 1     | 20           | 0.46%  | 4,014      | 266        | 8       |
| November 2022  | 4,064             | 6        | 2               |           | 4               |       | 12           | 0.30%  | 3,758      | 258        | 36      |
| December 2022  | 3,697             | 6        | 2               |           | 1               |       | 9            | 0.24%  | 3,389      | 208        | 91      |
| January 2023   | 4,156             | 2        | 4               |           |                 |       | 6            | 0.14%  | 3,253      | 259        | 638     |
| February 2023  | 3,699             | 1        | 2               |           |                 |       | 3            | 0.08%  | 855        | 217        | 2,624   |
| March 2023     |                   |          |                 |           |                 |       |              |        |            |            | 0       |
| April 2023     |                   |          |                 |           |                 |       |              |        |            |            | 0       |
| May 2023       |                   |          |                 |           |                 |       |              |        |            |            | 0       |
| June 2023      |                   |          |                 |           |                 |       |              |        |            |            | 0       |
| _              | 34,792            | 40       | 29              | 14        | 21              | 2     | 106          | 0.30%  | 29,272     | 2,011      | 3,403   |