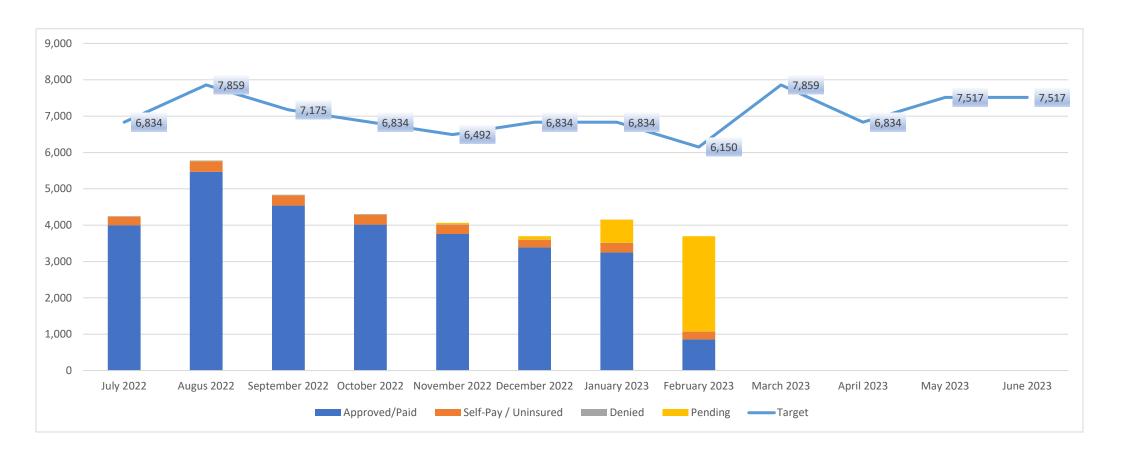

### Telemedicine

|                | а            | b                      | С                  | d = (a+b+c)             | e      | f = (d-e)  |
|----------------|--------------|------------------------|--------------------|-------------------------|--------|------------|
|                | Face-to-Face | <b>Telephone Visit</b> | <b>Video Visit</b> | <b>Total Encounters</b> | Target | Difference |
| July 2022      | 3,909        | 321                    | 19                 | 4,249                   | 6,834  | (2,585)    |
| August 2022    | 5,309        | 441                    | 28                 | 5,778                   | 7,859  | (2,081)    |
| September 2022 | 4,387        | 413                    | 41                 | 4,841                   | 7,175  | (2,334)    |
| October 2022   | 3,878        | 383                    | 47                 | 4,308                   | 6,834  | (2,526)    |
| November 2022  | 3,606        | 379                    | 79                 | 4,064                   | 6,492  | (2,428)    |
| December 2022  | 3,353        | 281                    | 63                 | 3,697                   | 6,834  | (3,137)    |
| January 2023   | 3,750        | 392                    | 14                 | 4,156                   | 6,834  | (2,678)    |
| February 2023  | 3,419        | 266                    | 14                 | 3,699                   | 6,150  | (2,451)    |
| March 2023     |              |                        |                    |                         | 7,859  |            |
| April 2023     |              |                        |                    |                         | 6,834  |            |
| May 2023       |              |                        |                    |                         | 7,517  |            |
| June 2023      |              |                        |                    |                         | 7,517  |            |
| YTD Total      | 31,611       | 2,876                  | 305                | 34,792                  | 84,739 | (20,220)   |