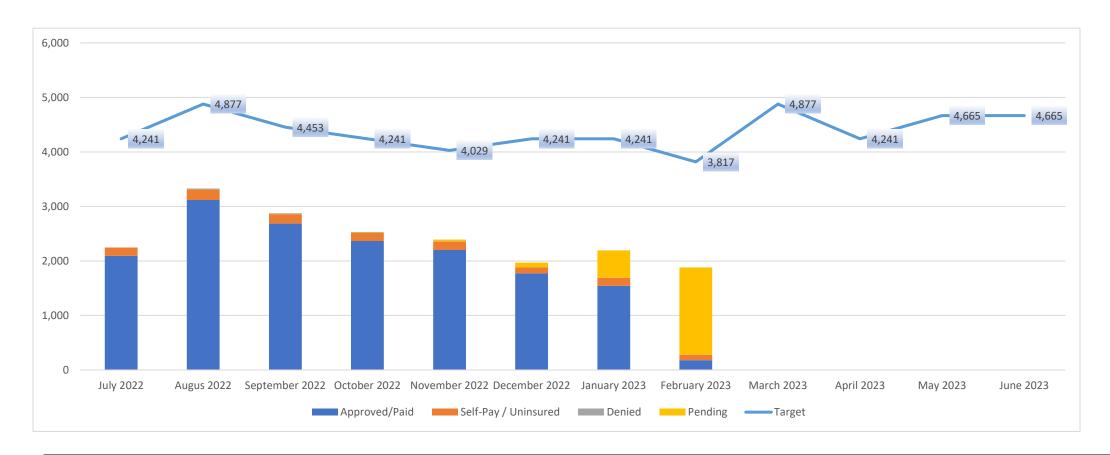

### **FAMILY HEALTH SERVICES**

Medical-County
Encounter Status by Payer Mix
July 2022 - June 2023

|                   | Medi       | Medical-County - Approved/Paid |           |           |        |         |            |
|-------------------|------------|--------------------------------|-----------|-----------|--------|---------|------------|
|                   | Medi-Cal & | Medicare                       | Private   | Self-Pay/ |        |         | Total      |
|                   | Medi-Medi  | Only                           | Insurance | Uninsured | Denied | Pending | Encounters |
| July 2022         | 2,065      | 24                             | 4         | 150       | 7      | 0       | 2,250      |
| August 2022       | 3,091      | 25                             | 2         | 191       | 17     | 1       | 3,327      |
| September 2022    | 2,659      | 20                             | 6         | 174       | 14     | 4       | 2,877      |
| October 2022      | 2,343      | 24                             | 0         | 147       | 9      | 7       | 2,530      |
| November 2022     | 2,183      | 16                             | 1         | 153       | 5      | 32      | 2,390      |
| December 2022     | 1,754      | 16                             | 2         | 108       | 3      | 87      | 1,970      |
| January 2023      | 1,526      | 17                             | 0         | 144       | 4      | 502     | 2,193      |
| February 2023     | 179        | 0                              | 1         | 97        | 2      | 1,601   | 1,880      |
| March 2023        |            |                                |           |           |        |         | 0          |
| <b>April 2023</b> |            |                                |           |           |        |         | 0          |
| May 2023          |            |                                |           |           |        |         | 0          |
| June 2023         |            |                                |           |           |        |         | 0          |
| YTD Total         | 15,800     | 142                            | 16        | 1,164     | 61     | 2,234   | 19,417     |
| ·                 | 81.4%      | 0.7%                           | 0.1%      | 6.0%      | 0.3%   | 11.5%   | •          |