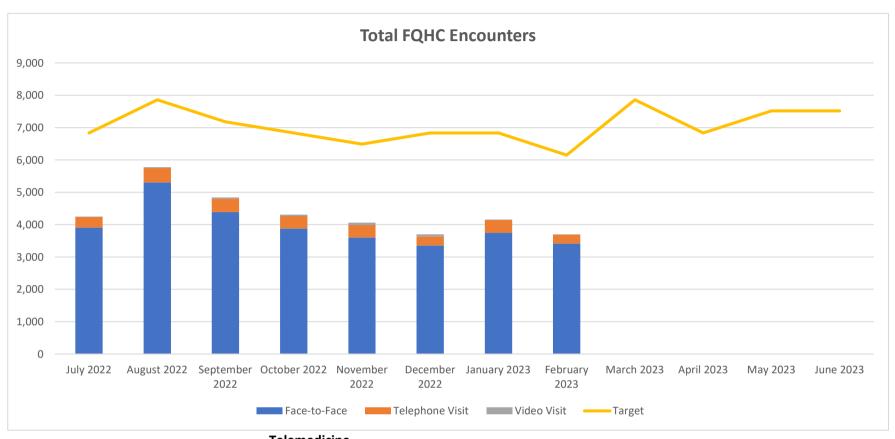

### Telemedicine

|                | а            | b                      | С                  | d = (a+b+c)             | e      | f = (d-e)  |
|----------------|--------------|------------------------|--------------------|-------------------------|--------|------------|
|                | Face-to-Face | <b>Telephone Visit</b> | <b>Video Visit</b> | <b>Total Encounters</b> | Target | Difference |
| July 2022      | 3,909        | 321                    | 19                 | 4,249                   | 6,834  | (2,585)    |
| August 2022    | 5,309        | 441                    | 28                 | 5,778                   | 7,859  | (2,081)    |
| September 2022 | 4,387        | 413                    | 41                 | 4,841                   | 7,175  | (2,334)    |
| October 2022   | 3,878        | 383                    | 47                 | 4,308                   | 6,834  | (2,526)    |
| November 2022  | 3,606        | 379                    | 79                 | 4,064                   | 6,492  | (2,428)    |
| December 2022  | 3,353        | 281                    | 63                 | 3,697                   | 6,834  | (3,137)    |
| January 2023   | 3,750        | 392                    | 14                 | 4,156                   | 6,834  | (2,678)    |
| February 2023  | 3,419        | 266                    | 14                 | 3,699                   | 6,150  | (2,451)    |
| March 2023     |              |                        |                    |                         | 7,859  |            |
| April 2023     |              |                        |                    |                         | 6,834  |            |
| May 2023       |              |                        |                    |                         | 7,517  |            |
| June 2023      |              |                        |                    |                         | 7,517  |            |
| YTD Total      | 31,611       | 2,876                  | 305                | 34,792                  | 84,739 | (20,220)   |