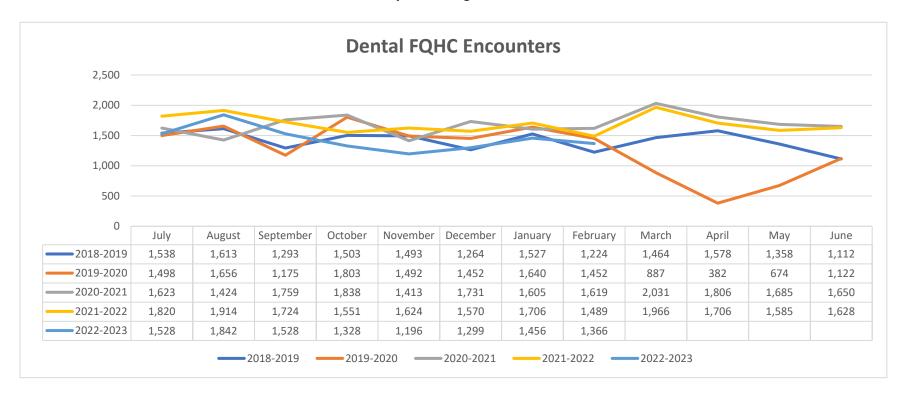

# SOLANO COUNTY HEALTH AND SOCIAL SERVICES FAMILY HEALTH SERVICES Total DENTAL FQHC Encounters July 2018 - August 2022

## SOLANO COUNTY HEALTH AND SOCIAL SERVICES FAMILY HEALTH SERVICES Total Dental Encounters

|                | а            | b                      | С           | d = (a+b+c)             | e      | <i>f</i> = ( <i>d</i> - <i>e</i> ) |
|----------------|--------------|------------------------|-------------|-------------------------|--------|------------------------------------|
|                | Face-to-Face | <b>Telephone Visit</b> | Video Visit | <b>Total Encounters</b> | Target | Difference                         |
| July 2022      | 1,528        |                        |             | 1,528                   | 1,673  | (145)                              |
| August 2022    | 1,842        |                        |             | 1,842                   | 1,924  | (82)                               |
| September 2022 | 1,528        |                        |             | 1,528                   | 1,757  | (229)                              |
| October 2022   | 1,328        |                        |             | 1,328                   | 1,673  | (345)                              |
| November 2022  | 1,196        |                        |             | 1,196                   | 1,590  | (394)                              |
| December 2022  | 1,299        |                        |             | 1,299                   | 1,673  | (374)                              |
| January 2023   | 1,456        |                        |             | 1,456                   | 1,673  | (217)                              |
| February 2023  | 1,366        |                        |             | 1,366                   | 1,506  | (140)                              |
| March 2023     |              |                        |             |                         | 1,924  |                                    |
| April 2023     |              |                        |             |                         | 1,673  |                                    |
| May 2023       |              |                        |             |                         | 1,841  |                                    |
| June 2023      |              |                        |             |                         | 1,841  |                                    |
| YTD Total      | 11,543       | 0                      | 0           | 11,543                  | 20,749 | (1,927)                            |

Dental

Denied Encounters
July 2022 - June 2023

|                |            |          |                 |           | Denials         |       |                     |        |            |            |         |
|----------------|------------|----------|-----------------|-----------|-----------------|-------|---------------------|--------|------------|------------|---------|
|                | Total      | Same Day | Non Billable to | Private   | Patient Not     |       | <b>Total Denied</b> | Denial | Encounters | Self-Pay / | Claims  |
|                | Encounters | Service  | Medicare        | Insurance | Assigned to FHS | Other | Claims              | Rate   | Paid       | Uninsured  | Pending |
| July 2022      | 1,528      |          |                 |           |                 |       | 0                   | 0.00%  | 1,452      | 76         | 0       |
| August 2022    | 1,842      | 1        |                 |           |                 |       | 1                   | 0.05%  | 1,761      | 79         | 1       |
| September 2022 | 1,528      |          |                 | 1         |                 |       | 1                   | 0.07%  | 1,434      | 93         | 0       |
| October 2022   | 1,328      |          |                 | 1         |                 |       | 1                   | 0.08%  | 1,223      | 104        | 0       |
| November 2022  | 1,196      |          |                 |           |                 |       | 0                   | 0.00%  | 1,118      | 77         | 1       |
| December 2022  | 1,299      |          |                 |           |                 |       | 0                   | 0.00%  | 1,217      | 82         | 0       |
| January 2023   | 1,456      |          |                 |           |                 |       | 0                   | 0.00%  | 1,354      | 95         | 7       |
| February 2023  | 1,366      |          |                 |           |                 |       | 0                   | 0.00%  | 659        | 102        | 605     |
| March 2023     |            |          |                 |           |                 |       |                     |        |            |            |         |
| April 2023     |            |          |                 |           |                 |       |                     |        |            |            |         |
| May 2023       |            |          |                 |           |                 |       |                     |        |            |            |         |
| June 2023      |            |          |                 |           |                 |       |                     |        |            |            |         |
| _              | 11,543     | 1        | 0               | 2         | 0               | 0     | 3                   | 0.03%  | 10,218     | 708        | 614     |