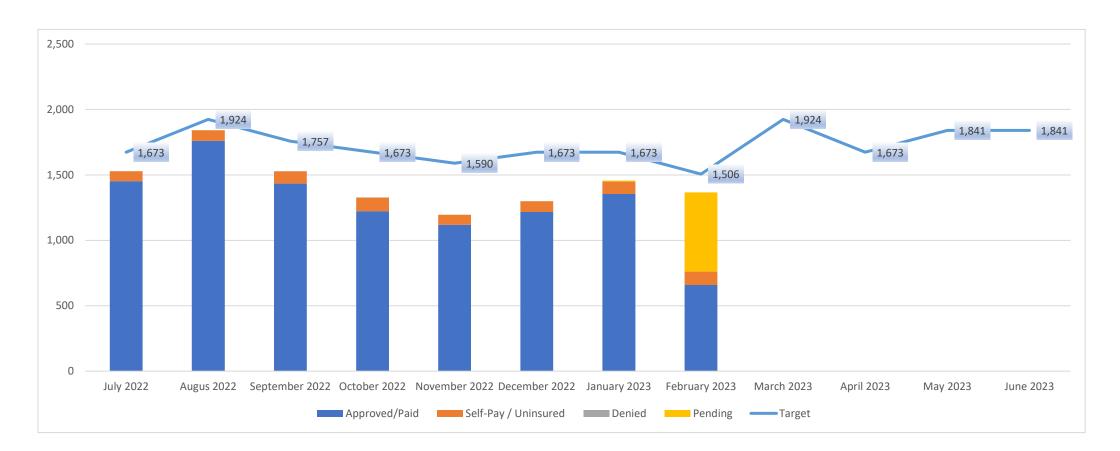

## SOLANO COUNTY HEALTH AND SOCIAL SERVICES FAMILY HEALTH SERVICES Total Dental Encounters

|                | а            | b                      | С           | d = (a+b+c)             | e      | <i>f</i> = ( <i>d</i> - <i>e</i> ) |
|----------------|--------------|------------------------|-------------|-------------------------|--------|------------------------------------|
|                | Face-to-Face | <b>Telephone Visit</b> | Video Visit | <b>Total Encounters</b> | Target | Difference                         |
| July 2022      | 1,528        |                        |             | 1,528                   | 1,673  | (145)                              |
| August 2022    | 1,842        |                        |             | 1,842                   | 1,924  | (82)                               |
| September 2022 | 1,528        |                        |             | 1,528                   | 1,757  | (229)                              |
| October 2022   | 1,328        |                        |             | 1,328                   | 1,673  | (345)                              |
| November 2022  | 1,196        |                        |             | 1,196                   | 1,590  | (394)                              |
| December 2022  | 1,299        |                        |             | 1,299                   | 1,673  | (374)                              |
| January 2023   | 1,456        |                        |             | 1,456                   | 1,673  | (217)                              |
| February 2023  | 1,366        |                        |             | 1,366                   | 1,506  | (140)                              |
| March 2023     |              |                        |             |                         | 1,924  |                                    |
| April 2023     |              |                        |             |                         | 1,673  |                                    |
| May 2023       |              |                        |             |                         | 1,841  |                                    |
| June 2023      |              |                        |             |                         | 1,841  |                                    |
| YTD Total      | 11,543       | 0                      | 0           | 11,543                  | 20,749 | (1,927)                            |