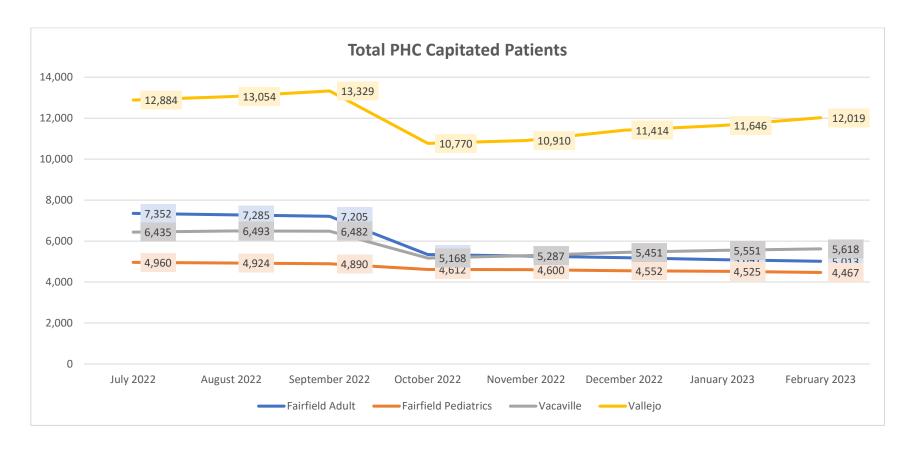

### **FAMILY HEALTH SERVICES**

Total Partnership Capitated Patients
July 2022 - June 2023

|                | Fairfield Adult | Fairfield Pediatrics | Vacaville | Vallejo | Total  |
|----------------|-----------------|----------------------|-----------|---------|--------|
| July 2022      | 7,352           | 4,960                | 6,435     | 12,884  | 31,631 |
| August 2022    | 7,285           | 4,924                | 6,493     | 13,054  | 31,756 |
| September 2022 | 7,205           | 4,890                | 6,482     | 13,329  | 31,906 |
| October 2022   | 5,338           | 4,612                | 5,168     | 10,770  | 25,888 |
| November 2022  | 5,272           | 4,600                | 5,287     | 10,910  | 26,069 |
| December 2022  | 5,189           | 4,552                | 5,451     | 11,414  | 26,606 |
| January 2023   | 5,091           | 4,525                | 5,551     | 11,646  | 26,813 |
| February 2023  | 5,013           | 4,467                | 5,618     | 12,019  | 27,117 |
| March 2023     |                 |                      |           |         |        |
| April 2023     |                 |                      |           |         |        |
| May 2023       |                 |                      |           |         |        |
| June 2023      |                 |                      |           |         |        |