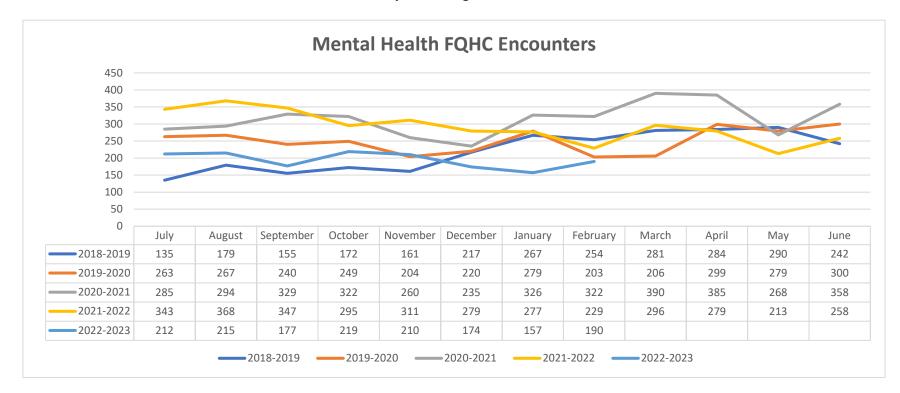

## SOLANO COUNTY HEALTH AND SOCIAL SERVICES FAMILY HEALTH SERVICES Total MENTAL HEALTH FQHC Encounters July 2018 - August 2022

## **Total Mental Health Encounters**

|                   | а            | b                      | С                  | d = (a+b+c)             | е      | f = (d-e)  |
|-------------------|--------------|------------------------|--------------------|-------------------------|--------|------------|
|                   | Face-to-Face | <b>Telephone Visit</b> | <b>Video Visit</b> | <b>Total Encounters</b> | Target | Difference |
| July 2022         | 137          | 67                     | 8                  | 212                     | 352    | (140)      |
| August 2022       | 159          | 49                     | 7                  | 215                     | 405    | (190)      |
| September 2022    | 116          | 56                     | 5                  | 177                     | 370    | (193)      |
| October 2022      | 157          | 50                     | 12                 | 219                     | 352    | (133)      |
| November 2022     | 140          | 67                     | 3                  | 210                     | 335    | (125)      |
| December 2022     | 128          | 41                     | 5                  | 174                     | 352    | (178)      |
| January 2023      | 98           | 56                     | 3                  | 157                     | 352    | (195)      |
| February 2023     | 131          | 58                     | 1                  | 190                     | 317    | (127)      |
| March 2023        |              |                        |                    |                         | 405    |            |
| <b>April 2023</b> |              |                        |                    |                         | 352    |            |
| May 2023          |              |                        |                    |                         | 387    |            |
| June 2023         |              |                        |                    |                         | 387    |            |
| YTD Total         | 1,066        | 444                    | 44                 | 1,554                   | 4,368  | (1,282)    |