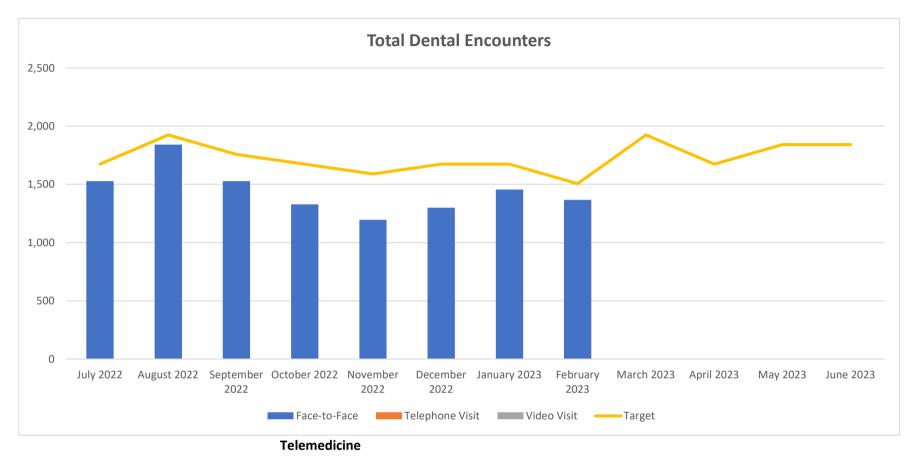

## SOLANO COUNTY HEALTH AND SOCIAL SERVICES FAMILY HEALTH SERVICES Total Dental Encounters

|                | а            | b                      | С           | d = (a+b+c)             | e      | <i>f</i> = ( <i>d</i> - <i>e</i> ) |
|----------------|--------------|------------------------|-------------|-------------------------|--------|------------------------------------|
|                | Face-to-Face | <b>Telephone Visit</b> | Video Visit | <b>Total Encounters</b> | Target | Difference                         |
| July 2022      | 1,528        |                        |             | 1,528                   | 1,673  | (145)                              |
| August 2022    | 1,842        |                        |             | 1,842                   | 1,924  | (82)                               |
| September 2022 | 1,528        |                        |             | 1,528                   | 1,757  | (229)                              |
| October 2022   | 1,328        |                        |             | 1,328                   | 1,673  | (345)                              |
| November 2022  | 1,196        |                        |             | 1,196                   | 1,590  | (394)                              |
| December 2022  | 1,299        |                        |             | 1,299                   | 1,673  | (374)                              |
| January 2023   | 1,456        |                        |             | 1,456                   | 1,673  | (217)                              |
| February 2023  | 1,366        |                        |             | 1,366                   | 1,506  | (140)                              |
| March 2023     |              |                        |             |                         | 1,924  |                                    |
| April 2023     |              |                        |             |                         | 1,673  |                                    |
| May 2023       |              |                        |             |                         | 1,841  |                                    |
| June 2023      |              |                        |             |                         | 1,841  |                                    |
| YTD Total      | 11,543       | 0                      | 0           | 11,543                  | 20,749 | (1,927)                            |