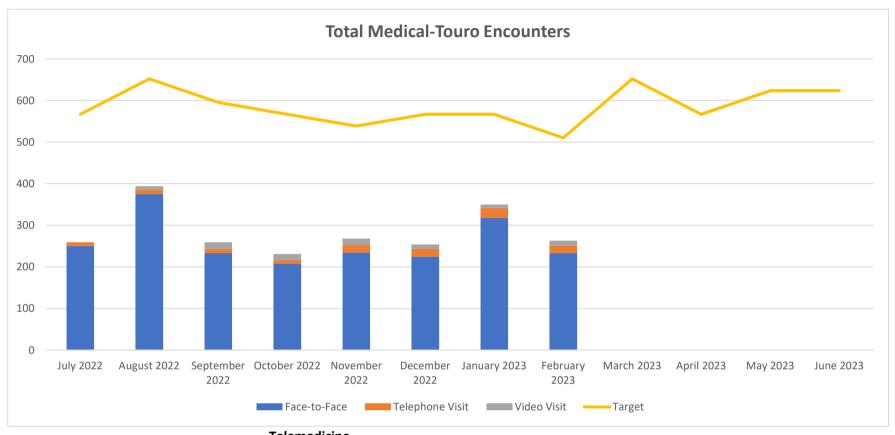

# SOLANO COUNTY HEALTH AND SOCIAL SERVICES FAMILY HEALTH SERVICES Total MEDICAL-TOURO FQHC Encounters July 2018 - August 2022

### **Total Medical-Touro Encounters**

|                   | а            | b                      | С                  | $d = (\alpha + b + c)$  | e      | f = (d-e)  |
|-------------------|--------------|------------------------|--------------------|-------------------------|--------|------------|
|                   | Face-to-Face | <b>Telephone Visit</b> | <b>Video Visit</b> | <b>Total Encounters</b> | Target | Difference |
| July 2022         | 250          | 9                      | 0                  | 259                     | 567    | (308)      |
| August 2022       | 375          | 11                     | 8                  | 394                     | 652    | (258)      |
| September 2022    | 233          | 10                     | 16                 | 259                     | 595    | (336)      |
| October 2022      | 208          | 9                      | 14                 | 231                     | 567    | (336)      |
| November 2022     | 234          | 18                     | 16                 | 268                     | 539    | (271)      |
| December 2022     | 225          | 19                     | 10                 | 254                     | 567    | (313)      |
| January 2023      | 318          | 24                     | 8                  | 350                     | 567    | (217)      |
| February 2023     | 233          | 18                     | 12                 | 263                     | 510    | (247)      |
| <b>March 2023</b> |              |                        |                    |                         | 652    |            |
| April 2023        |              |                        |                    |                         | 567    |            |
| May 2023          |              |                        |                    |                         | 624    |            |
| June 2023         |              |                        |                    |                         | 624    |            |
| YTD Total         | 2,076        | 118                    | 84                 | 2,278                   | 7,030  | (2,286)    |

### **FAMILY HEALTH SERVICES**

Medical-Touro Encounter Status by Payer Mix

|                | Med        | Medical-Touro - Approved/Paid |           |           |        |         |            |
|----------------|------------|-------------------------------|-----------|-----------|--------|---------|------------|
|                | Medi-Cal & | Medicare                      | Private   | Self-Pay/ |        |         | Total      |
|                | Medi-Medi  | Only                          | Insurance | Uninsured | Denied | Pending | Encounters |
| July 2022      | 248        | 2                             | 0         | 7         | 2      | 0       | 259        |
| August 2022    | 378        | 1                             | 1         | 12        | 2      | 0       | 394        |
| September 2022 | 249        | 1                             | 0         | 8         | 1      | 0       | 259        |
| October 2022   | 221        | 1                             | 0         | 9         | 0      | 0       | 231        |
| November 2022  | 242        | 3                             | 0         | 19        | 1      | 3       | 268        |
| December 2022  | 233        | 6                             | 0         | 12        | 0      | 3       | 254        |
| January 2023   | 248        | 1                             | 0         | 17        | 0      | 84      | 350        |
| February 2023  | 16         | 0                             | 0         | 10        | 0      | 237     | 263        |
| March 2023     |            |                               |           |           |        |         | 0          |
| April 2023     |            |                               |           |           |        |         | 0          |
| May 2023       |            |                               |           |           |        |         | 0          |
| June 2023      |            |                               |           |           |        |         | 0          |
| YTD Total      | 1,835      | 15                            | 1         | 94        | 6      | 327     | 2,278      |
| •              | 80.6%      | 0.7%                          | 0.0%      | 4.1%      | 0.3%   | 14.4%   | •          |

Medical-Touro
Denied Encounters
July 2022 - June 2023

|                |            |          |                 |           | Denials         |       |              |        |            |            |         |
|----------------|------------|----------|-----------------|-----------|-----------------|-------|--------------|--------|------------|------------|---------|
|                | Total      | Same Day | Non Billable to | Private   | Patient Not     |       | Total Denied | Denial | Encounters | Self-Pay / | Claims  |
|                | Encounters | Service  | Medicare        | Insurance | Assigned to FHS | Other | Claims       | Rate   | Paid       | Uninsured  | Pending |
| July 2022      | 259        | 1        |                 |           | 1               |       | 2            | 0.77%  | 250        | 7          | 0       |
| August 2022    | 394        |          |                 |           | 2               |       | 2            | 0.51%  | 380        | 12         | 0       |
| September 2022 | 259        |          |                 |           | 1               |       | 1            | 0.39%  | 250        | 8          | 0       |
| October 2022   | 231        |          |                 |           |                 |       | 0            | 0.00%  | 222        | 9          | 0       |
| November 2022  | 268        |          | 1               |           |                 |       | 1            | 0.37%  | 245        | 19         | 3       |
| December 2022  |            |          |                 |           |                 |       |              |        | 239        | 12         | 3       |
| January 2023   |            |          |                 |           |                 |       |              |        | 249        | 17         | 84      |
| February 2023  |            |          |                 |           |                 |       |              |        | 16         | 10         | 237     |
| March 2023     |            |          |                 |           |                 |       |              |        |            |            |         |
| April 2023     |            |          |                 |           |                 |       |              |        |            |            |         |
| May 2023       |            |          |                 |           |                 |       |              |        |            |            |         |
| June 2023      |            |          |                 |           |                 |       |              |        |            |            |         |
| -              | 1,411      | 1        | 1               | 0         | 4               | 0     | 6            | 0.43%  | 1,851      | 94         | 327     |