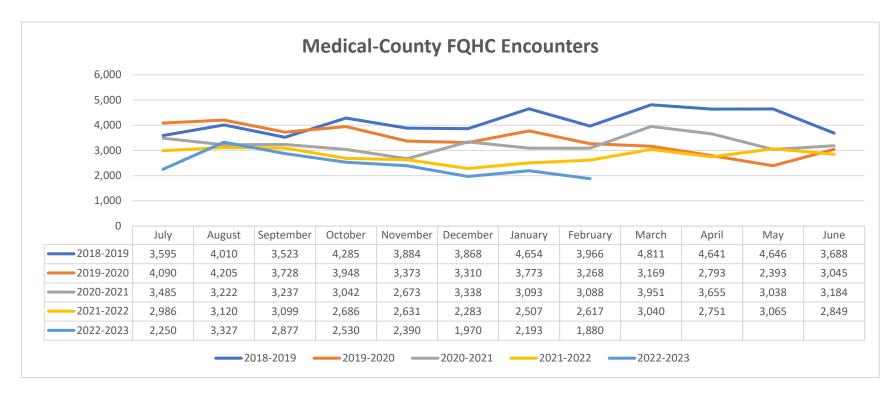

# SOLANO COUNTY HEALTH AND SOCIAL SERVICES FAMILY HEALTH SERVICES Total MEDICAL-COUNTY FQHC Encounters July 2018 - August 2022

## Total Medical-County Encounters

|                | а            | b                      | С                  | $d = (\alpha + b + c)$  | e      | f = (d-e)  |
|----------------|--------------|------------------------|--------------------|-------------------------|--------|------------|
|                | Face-to-Face | <b>Telephone Visit</b> | <b>Video Visit</b> | <b>Total Encounters</b> | Target | Difference |
| July 2022      | 1,994        | 245                    | 11                 | 2,250                   | 4,241  | (1,991)    |
| August 2022    | 2,933        | 381                    | 13                 | 3,327                   | 4,877  | (1,550)    |
| September 2022 | 2,510        | 347                    | 20                 | 2,877                   | 4,453  | (1,576)    |
| October 2022   | 2,185        | 324                    | 21                 | 2,530                   | 4,241  | (1,711)    |
| November 2022  | 2,036        | 294                    | 60                 | 2,390                   | 4,029  | (1,639)    |
| December 2022  | 1,701        | 221                    | 48                 | 1,970                   | 4,241  | (2,271)    |
| January 2023   | 1,878        | 312                    | 3                  | 2,193                   | 4,241  | (2,048)    |
| February 2023  | 1,689        | 190                    | 1                  | 1,880                   | 3,817  | (1,937)    |
| March 2023     |              |                        |                    |                         | 4,877  |            |
| April 2023     |              |                        |                    |                         | 4,241  |            |
| May 2023       |              |                        |                    |                         | 4,665  |            |
| June 2023      |              |                        |                    |                         | 4,665  |            |
| YTD Total      | 16,926       | 2,314                  | 177                | 19,417                  | 52,592 | (14,725)   |