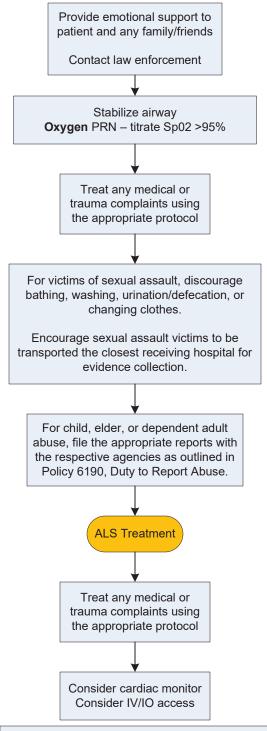

## Behavioral Emergencies B-2 Child/Elder/Dependent Adult Abuse, Domestic Violence, and Sexual Assault

Transport all victims of sexual assault to the closest SANE-SART receiving center.

The SANE-SART facilities in Solano County are:

- NorthBay Medical Center
- Kaiser Vallejo Medical Center